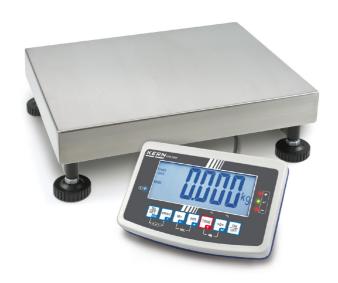

| Construction                          |                    |
|---------------------------------------|--------------------|
| Cable length of display device:       | 3 m                |
| Casing material:                      | Plastic            |
| Dimensions of display device (WxDxH): | 250 x 160 x 58 mm  |
| Dimensions of weighing plate (WxDxH): | 300 x 240 x 110 mm |

## KERN IFB 15K2DM

High-resolution scale in heavy version with EC type approval [M], now also up to [Max]  $600 \, \mathrm{kg}$ 

of stand: 33 cm

Level indicator: yes

Material weighing plate: stainless steel

Overall dimensions mounted (WxDxH):

Revolving screw feet: yes

Wall mount: yes

Weighing surface (WxD): 300 x 240 mm