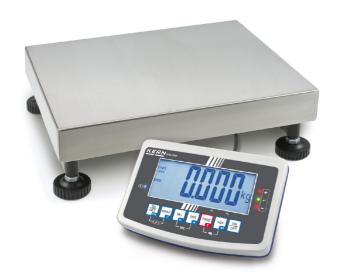

# KERN IFB 300K-2

High-resolution scale in heavy version with EC type approval [M], now also up to [Max] 600 kg

| Measuring system                                |                      |
|-------------------------------------------------|----------------------|
| Adjustment options:                             | External calibration |
| Linearity:                                      | 40 g                 |
| Load cell connection:                           | 6-wire               |
| Readability [d]:                                | 10 g                 |
| Recommended adjusting weight:                   | 300 kg (F2)          |
| Repeatability:                                  | 10 g                 |
| Resolution:                                     | 30000                |
| Stabilisation time under laboratory conditions: | 2 s                  |
| Tare range:                                     | -300 kg              |
| Warm up time:                                   | 2 h                  |
| Weighing capacity [Max]:                        | 300 kg               |
| Weighing system:                                | Strain gauge         |
| Weighing units:                                 | g lb lb:oz Hj. tJ kg |

## KERN IFB 300K-2

High-resolution scale in heavy version with EC type approval [M], now also up to [Max] 600  $\,$  kg  $\,$ 

| Construction                          |                    |
|---------------------------------------|--------------------|
| Cable length of display device:       | 3 m                |
| Casing material:                      | Plastic            |
| Dimensions of display device (WxDxH): | 250 x 160 x 58 mm  |
| Dimensions of weighing plate (WxDxH): | 650 x 500 x 142 mm |
| of stand:                             | 60 cm              |
| Level indicator:                      | yes                |
| Material weighing plate:              | stainless steel    |
| Overall dimensions mounted (WxDxH):   | 810 x 500 x 820 mm |
| Revolving screw feet:                 | yes                |
| Wall mount:                           | yes                |
| Weighing surface (WxD):               | 650 x 500 mm       |