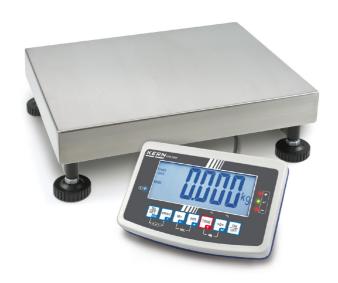

# KERN IFB 30K-3

High-resolution scale in heavy version with EC type approval [M], now also up to [Max] 600 kg

| Measuring system                                |                      |
|-------------------------------------------------|----------------------|
| Adjustment options:                             | External calibration |
| Linearity:                                      | 4 g                  |
| Load cell connection:                           | 6-wire               |
| Readability [d]:                                | 1 g                  |
| Recommended adjusting weight:                   | 30 kg (F2)           |
| Repeatability:                                  | 1 g                  |
| Resolution:                                     | 30000                |
| Stabilisation time under laboratory conditions: | 2 s                  |
| Warm up time:                                   | 2 h                  |
| Weighing capacity [Max]:                        | 30 kg                |
| Weighing system:                                | Strain gauge         |
| Weighing units:                                 | g lb lb:oz Hj. tJ kg |

| 24 h               |
|--------------------|
| 465 x 795 x 230 mm |
| 11,930 kg          |
| 7,500 kg           |
| Parcel service     |
|                    |

| Construction                          |                     |
|---------------------------------------|---------------------|
| Cable length of display device:       | 3 m                 |
| Casing material:                      | Plastic             |
| Dimensions of display device (WxDxH): | 250 x 160 x 58 mm   |
| Dimensions of weighing plate (WxDxH): | 400 x 300 x 128 mm  |
| of stand:                             | 60 cm               |
| Level indicator:                      | yes                 |
| Material weighing plate:              | stainless steel     |
| Overall dimensions mounted (WxDxH):   | 5500 x 300 x 260 mm |
| Revolving screw feet:                 | yes                 |
| Wall mount:                           | yes                 |
| Weighing surface (WxD):               | 400 x 300 mm        |