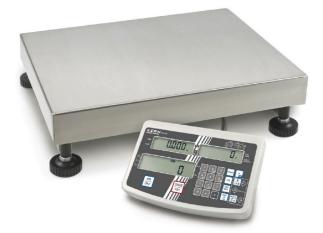

## KERN IFS100K-2LM

Industrial counting scale with convenient decimal keypad for easy data entry, counting resolution up to 75000 points - also with EC type approval [M]

| Measuring system                                    |                      |
|-----------------------------------------------------|----------------------|
| Adjustment options:                                 | External calibration |
| Linearity:                                          | 20 g   50 g          |
| Load cell connection:                               | 6-wire               |
| Readability [d]:                                    | 20 g   50 g          |
| Recommended adjusting weight:                       | 150 kg (M1)          |
| Repeatability:                                      | 20 g   50 g          |
| Resolution:                                         | 3 3.000              |
| Stabilisation time under laboratory conditions:     | 2 s                  |
| Tare range:                                         | 150 kg               |
| Warm up time:                                       | 10 min   10 min      |
| Weighing capacity [Max]:                            | 60 kg   150 kg       |
| Weighing system:                                    | Strain gauge         |
| Weighing units:                                     | kg                   |
| Dieplay                                             |                      |
| Display                                             |                      |
| Display digit height (large):                       | 1,650 cm             |
| Display digit height (small):                       | 1,350 cm             |
| Technical data about verification                   |                      |
| Minimum load [Min]:                                 | 400 g   1000 g       |
| Periodic Verification for Italy:                    | 969-112              |
| Verification approval conforming to 2014/31/EU:     | yes                  |
| Verification by KERN possible:                      | yes                  |
| Verification class:                                 | III                  |
| Verification value [e]:                             | 20 g   50 g          |
| Counting                                            |                      |
| Counting resolution:                                | 60000                |
| Mininum piece weight at piece counting (Laboratory: | 2,500 g              |
| Mininum piece weight at piece counting (Normal):    | 25 g                 |
| Reference weight:                                   | yes                  |
|                                                     |                      |

# KERN IFS100K-2LM

Industrial counting scale with convenient decimal keypad for easy data entry, counting resolution up to 75000 points - also with EC type approval [M]

| of stand:                           | 33 cm              |
|-------------------------------------|--------------------|
| Level indicator:                    | yes                |
| Material weighing plate:            | stainless steel    |
| Overall dimensions mounted (WxDxH): | 650 x 500 x 475 mm |
| Revolving screw feet:               | yes                |
| Wall mount:                         | yes                |
| Weighing surface (WxD):             | 650 x 500 mm       |