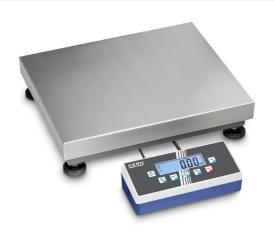

## KERN IOC300K-2M

All-round platform scale with a range of communication options and EC type approval [M]

| Level indicator:         | yes             |
|--------------------------|-----------------|
| Material weighing plate: | stainless steel |
| Revolving screw feet:    | yes             |
| Wall mount:              | yes             |
| Weighing surface (WxD):  | 650 x 500 mm    |

| Construction                          |                    |  |
|---------------------------------------|--------------------|--|
| Cable length of display device:       | 3 m                |  |
| Dimensions of display device (WxDxH): | 268 x 115 x 80 mm  |  |
| Dimensions of weighing plate (WxDxH): | 650 x 500 x 150 mm |  |