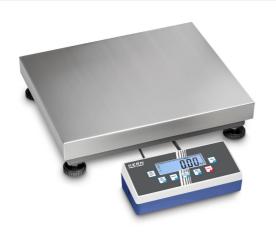

| Construction                          |                    |
|---------------------------------------|--------------------|
| Cable length of display device:       | 3 m                |
| Dimensions of display device (WxDxH): | 268 x 115 x 80 mm  |
| Dimensions of weighing plate (WxDxH): | 800 x 600 x 200 mm |

## KERN IOC 600K-1M

All-round platform scale with a range of communication options and EC type approval [M]

| Level indicator:         | yes             |
|--------------------------|-----------------|
| Material weighing plate: | stainless steel |
| Revolving screw feet:    | yes             |
| Wall mount:              | yes             |
| Weighing surface (WxD):  | 800 x 600 mm    |