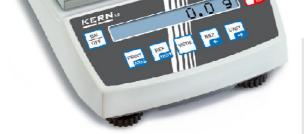

# Category Brand: KERN Category: Balances Product Group: Precision balance

| Packaging & shipping          |                    |
|-------------------------------|--------------------|
| Delivery:                     | 24 h               |
| Dimensions packaging (WxDxH): | 360 x 230 x 180 mm |
| Gross weight:                 | 1,600 kg           |
| Net weight:                   | 1 kg               |

Shipping method: Parcel service

| Construction                        |                    |
|-------------------------------------|--------------------|
| Casing material:                    | Plastic            |
| Dimensions draft shield (ÃxH):      | 106   42           |
| Dimensions housing (WxDxH):         | 167 x 250 x 85 mm  |
| Overall dimensions mounted (WxDxH): | 165 x 250 x 123 mm |
| Weighing space (ÃxH):               | 90   40            |
| Weighing surface (d):               | 81                 |