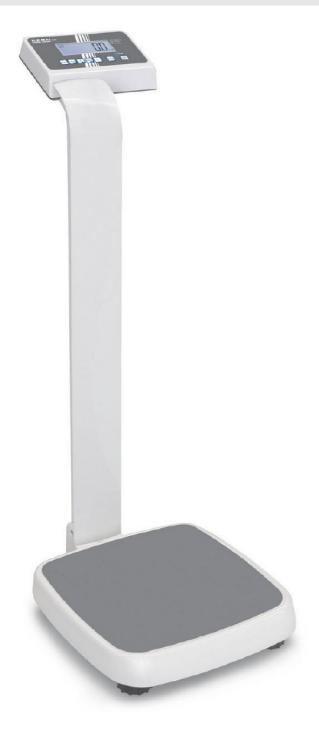

# KERN MPE250K100PM

Professional personal floor scale with BMI function as well as EC type approval and approval for medical use for professional use in medical diagnostics

| Measuring system                                |                      |
|-------------------------------------------------|----------------------|
| Adjustment options:                             | External calibration |
| Linearity:                                      | 100 g                |
| Readability [d]:                                | 100 g                |
| Recommended adjusting weight:                   | 200 kg (M1)          |
| Repeatability:                                  | 100 g                |
| Resolution:                                     | 2500                 |
| Stabilisation time under laboratory conditions: | 3 s                  |

| Construction                          |                     |
|---------------------------------------|---------------------|
| Casing material:                      | Steel lacquered     |
| Dimensions of display device (WxDxH): | 200 x 55 x 128 mm   |
| Dimensions of weighing plate (WxDxH): | 365 x 360 x 80 mm   |
| of stand:                             | 94 cm               |
| Level indicator:                      | yes                 |
| Material weighing plate:              | Plastic             |
| Overall dimensions mounted (WxDxH):   | 365 x 570 x 1030 mm |
| Weighing surface (WxD):               | 327 x 333 mm        |