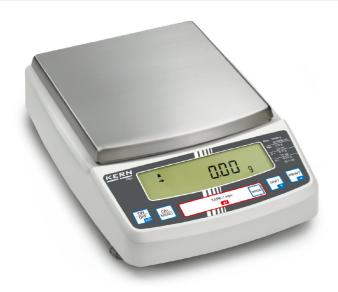

## **KERN PBS6200-2M**

Multifunctional laboratory balance with single-cell weighing system and EC type approval [M]

| Measuring system                                |                      |
|-------------------------------------------------|----------------------|
| Adjustment options:                             | External calibration |
| Linearity:                                      | 20 mg                |
| Minimum weight (USP):                           | 20 g                 |
| Readability [d]:                                | 10 mg                |
| Recommended adjusting weight:                   | 6 kg (E2)            |
| Repeatability:                                  | 10 mg                |
| Resolution:                                     | 620000               |
| Stabilisation time under laboratory conditions: | 2,500 s              |
| Warm up time:                                   | 4 h                  |
| Weighing capacity [Max]:                        | 6,200 kg             |
| Weighing units:                                 | g ct kg              |

## KERN **PBS6200-2M**

Multifunctional laboratory balance with single-cell weighing system and EC type approval [M]