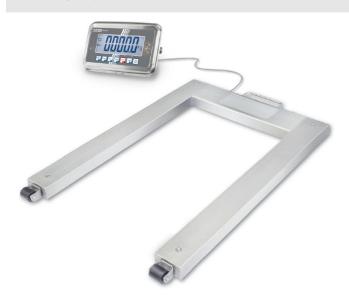

## KERN UFN600K200IPM

Pallet scale with stainless steel load support (IP67) and stainless steel display device (IP65), with EC type approval [M]  $\,$ 

| Measuring | svstem  |
|-----------|---------|
| mououning | 0,00011 |

## KERN UFN600K200IPM

Pallet scale with stainless steel load support (IP67) and stainless steel display device (IP65), with EC type approval [M]

| Weighing with tolerance range:             | yes                    |  |  |  |
|--------------------------------------------|------------------------|--|--|--|
| Environmental conditions                   |                        |  |  |  |
| Maximum humidity:                          | 95 %                   |  |  |  |
| Maximum operating temperature:             | 40 °C                  |  |  |  |
| Minimum ambient temperature:               | -10 °C                 |  |  |  |
| Minimum humidity:                          | 10 %                   |  |  |  |
| Power supply                               |                        |  |  |  |
| Charging time:                             | 10 h                   |  |  |  |
| Input voltage:                             | 110 V - 230 V AC       |  |  |  |
| Mains adapter:                             | Mains adapter external |  |  |  |
| Mains adapter/adapter included:            | EURO CH UK US          |  |  |  |
| Operating time (Backlight off):            | 35 h                   |  |  |  |
| Operating time (Backlight on):             | 20 h                   |  |  |  |
| Services (optional)                        |                        |  |  |  |
| Adjustment at the location of installation | :961-250               |  |  |  |
| DAkkS Certificate:                         | 963-130                |  |  |  |
| Verification:                              | 965-230                |  |  |  |
|                                            |                        |  |  |  |
| Category                                   |                        |  |  |  |
| Brand:                                     | KERN                   |  |  |  |
| Category:                                  | Balances               |  |  |  |
| Packaging & shipping                       |                        |  |  |  |
| Delivery:                                  | 48 h                   |  |  |  |
| Dimensions packaging (WxDxH):              | 1410 x 910 x 210 mm    |  |  |  |
| Gross weight:                              | 85 kg                  |  |  |  |
| Net weight:                                | 50 kg                  |  |  |  |
| Shipping method:                           | Freight forwarder      |  |  |  |
| UN number:                                 | 2800                   |  |  |  |
| Construction                               |                        |  |  |  |
| Cable length:                              | 5 m                    |  |  |  |
| Cable length of display device:            | 5 m                    |  |  |  |
| Dimensions of display device<br>(WxDxH):   | 266 x 165 x 96 mm      |  |  |  |
| Dimensions of weighing plate<br>(WxDxH):   | 1360 x 840 x 90 mm     |  |  |  |
| Level indicator:                           | yes                    |  |  |  |
| Revolving screw feet:                      | yes                    |  |  |  |
| Wall mount:                                | yes                    |  |  |  |
| Weighing surface (WxD):                    | 1190 x 840 mm          |  |  |  |
|                                            |                        |  |  |  |