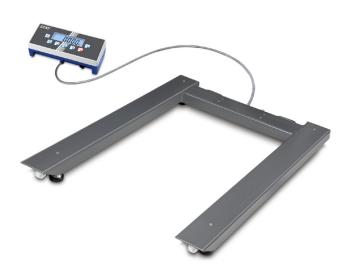

# KERN UID1500K-1M

High-resolution dual-range pallet scale with calibration approval [M] and a large number of data interfaces

| Measuring | C1 | vetam |
|-----------|----|-------|
| measuring | 9  | yotom |

# KERN UID1500K-1M

High-resolution dual-range pallet scale with calibration approval [M] and a large number of data interfaces

| Dimensions of weighing plate<br>(WxDxH): | 1190 x 840 x 110 mm |
|------------------------------------------|---------------------|
| Level indicator:                         | yes                 |
| Revolving screw feet:                    | yes                 |
| Wall mount:                              | yes                 |
| Weighing surface (WxD):                  | 1195 x 840 mm       |