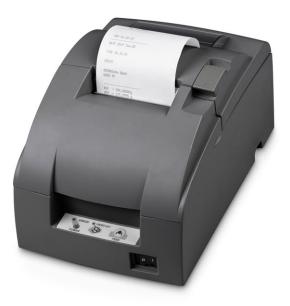

# **Dot matrix printer KERN YKG-01** High-quality dot matrix printer

Flexible and rapid dot matrix printer for retail, the catering trade and for restaurant kitchens. To print the weights on normal paper, which is ideal for long-term archiving. This model has an interchangeable interface and you will be impressed by how easy it is to replace the paper and ribbon

### **Technical data**

- Needle print
- Speed: 4,7 line/s
- Max. 42 characters per line
- Supported paper widths: 58 mm, 70 mm, 76 mm (roll)
- Operation via mains adapter 230 V/50 Hz standard EU, as standard
- Interfaces: RS-232, cash drawer connection, bidirectional parallel
- Interface cable not included with delivery
- Dimensions housing
- B×T×H 160×248×139 mm • Not suitable for KERN DAB, DBS, DLB, FKT, RFE ranges