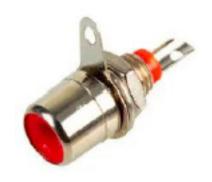

## Connector Model: PS11526

## RoHS Compliant

| Specification     |                                               |
|-------------------|-----------------------------------------------|
| Description       | RCA Phono Sockets, Chassis / Panel Mount, Red |
| Connector Gender: | Socket                                        |
| Body Material:    | Zinc Alloy                                    |
| Plating:          | Nickel Plated                                 |
| Isolation colour: | Red                                           |