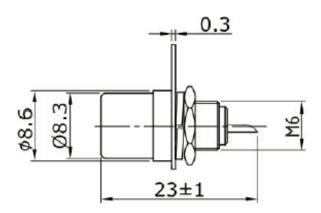

## Connector Model: PS11526

## RoHS Compliant

| Specification     |                                               |
|-------------------|-----------------------------------------------|
| Description       | RCA Phono Sockets, Chassis / Panel Mount, Red |
| Connector Gender: | Socket                                        |
| Body Material:    | Zinc Alloy                                    |
| Plating:          | Nickel Plated                                 |
| Isolation colour: | Red                                           |