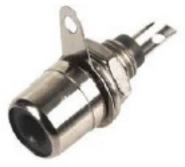

## RoHS Compliant

| Specification     |                                                 |
|-------------------|-------------------------------------------------|
| Description       | RCA Phono Sockets, Chassis / Panel Mount, Black |
| Connector Gender: | Socket                                          |
| Body Material:    | Zinc Alloy                                      |
| Plating:          | Nickel Plated                                   |
| Isolation colour: | Black                                           |