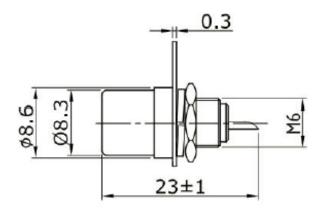

## RoHS Compliant

| Specification     |                                                 |
|-------------------|-------------------------------------------------|
| Description       | RCA Phono Sockets, Chassis / Panel Mount, Black |
| Connector Gender: | Socket                                          |
| Body Material:    | Zinc Alloy                                      |
| Plating:          | Nickel Plated                                   |
| Isolation colour: | Black                                           |