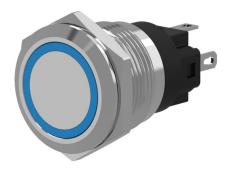

## 82-4551.1133 - Illuminated pushbutton 16 mm Aluminium, momentary

Attention: The preview is based on a sample product. This can differ from your current configuration.

#### **Front**

Front shape round
Front ring shape flush
Front dimension Ø 18 mm
Front bezel material Aluminium

#### Operating-/Indication part

Lens optics opaque
Lens material Aluminium
Lens profile flat
Lens illumination illuminative
Lens colour natural anodized

#### Illumination

Illumination Ring with green LED

#### **Function**

Illuminated pushbutton

e a o

Stand: 07.09.2021