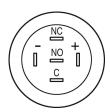

rt

Lens optics opaque
Lens material Aluminium
Lens profile flat
Lens illumination illuminative
Lens colour natural anodized

#### **IP-Rating**

Front protection IP65, IP67

#### **Connection Method**

Terminal Solder 2.8 x 0.5 mm

#### **Actuator**

Switching action Momentary

#### Switching element

Switching current 3 A
Contact material Silver
Contacts 1 C

Switching system Snap-action switching element

Switching voltage 240 V AC/DC

#### Illumination

Illumination Ring with green LED

#### **Function**

Illuminated pushbutton

e a o

Stand: 07.09.2021

# EAO – Your Expert Partner for **Human Machine Interfaces**

### 82-4551.1133 - Illuminated pushbutton 16 mm Aluminium, momentary

#### **Dimensions**



#### **Mounting cut-outs**



#### Wiring diagram



#### **Component layout**



#### Legend

Switching action: B = Momentary Contacts: C = Changeover