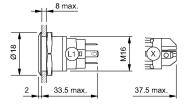

#### **Dimensions**

#### Mounting

Design flush Mounting cut-out Ø 16 mm

#### **Front**

Front shape round
Front ring shape flush
Front dimension Ø 18 mm
Front bezel material Aluminium