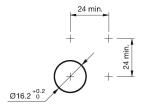

#### **Mounting cut-outs**

#### Mounting

Design flush Mounting cut-out Ø 16 mm