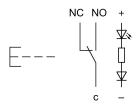

#### Wiring diagram

#### **Component layout**

#### Legend

Switching action: B = Momentary Contacts: C = Changeover

#### Switching element

Switching current 3 A
Contact material Silver
Contacts 1 C

Switching system Snap-action switching element

Switching voltage 240 V AC/DC