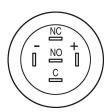

Operating-/Indication part

Lens optics opaque
Lens material Aluminium
Lens profile flat
Lens illumination illuminative
Lens colour natural anodized

**IP-Rating** 

Front protection IP65, IP67

**Connection Method** 

Terminal Solder 2.8 x 0.5 mm

**Actuator** 

Switching action Momentary

Switching element

Switching current 3 A
Contact material Silver
Contacts 1 C

Switching system Snap-action switching element

Switching voltage 240 V AC/DC

Illumination

Illumination Ring with green LED

**Function** 

Illuminated pushbutton

e a o

Stand: 07.09.2021

# EAO – Your Expert Partner for **Human Machine Interfaces**

### 82-5551.1136 - Illuminated pushbutton 19 mm Aluminium, momentary

#### **Dimensions**



#### **Mounting cut-outs**



#### Wiring diagram



#### **Component layout**



#### Legend

Switching action: B = Momentary Contacts: C = Changeover