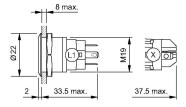

er Attributes

Operating voltage 230 V AC Weight 0,018 kg
Operation current 1,5 mA

Operating-/Indication part

Lens optics opaque
Lens material Aluminium
Lens profile flat
Lens illumination illuminative
Lens colour natural anodized

**IP-Rating** 

Front protection IP65, IP67

**Connection Method** 

Terminal Solder 2.8 x 0.5 mm

**Actuator** 

Switching action Momentary

Switching element

Switching current 3 A
Contact material Silver
Contacts 1 C

Switching system Snap-action switching element

Switching voltage 240 V AC/DC

Illumination

Illumination Ring with green LED

**Function** 

Illuminated pushbutton

e a o

Stand: 07.09.2021

# EAO – Your Expert Partner for **Human Machine Interfaces**

### 82-5551.1136 - Illuminated pushbutton 19 mm Aluminium, momentary

#### **Dimensions**



#### **Mounting cut-outs**



#### Wiring diagram



#### **Component layout**



#### Legend

Switching action: B = Momentary Contacts: C = Changeover