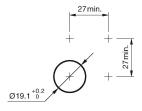

ge 230 V AC Weight 0,018 kg
Operation current 1,5 mA

Operating-/Indication part

Lens optics opaque
Lens material Aluminium
Lens profile flat
Lens illumination illuminative
Lens colour natural anodized

**IP-Rating** 

Front protection IP65, IP67

**Connection Method** 

Terminal Solder 2.8 x 0.5 mm

**Actuator** 

Switching action Momentary

Switching element

Switching current 3 A
Contact material Silver
Contacts 1 C

Switching system Snap-action switching element

Switching voltage 240 V AC/DC

Illumination

Illumination Ring with green LED

**Function** 

Illuminated pushbutton

e a o

Stand: 07.09.2021

# EAO – Your Expert Partner for **Human Machine Interfaces**

### 82-5551.1136 - Illuminated pushbutton 19 mm Aluminium, momentary

#### **Dimensions**



#### **Mounting cut-outs**



#### Wiring diagram



#### **Component layout**



#### Legend

Switching action: B = Momentary Contacts: C = Changeover