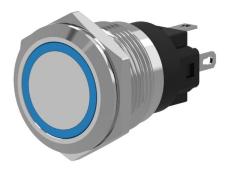

## 82-5551.1136 - Illuminated pushbutton 19 mm Aluminium, momentary

Attention: The preview is based on a sample product. This can differ from your current configuration.

Mounting

Mounting cut-out Ø 19 mm Design flush

**Front** 

Front dimension Ø 22 mm
Front shape round
Front ring shape flush
Front bezel material Aluminium

Other Attributes

Operating voltage 230 V AC Weight 0,018 kg
Operation current 1,5 mA

Operating-/Indication part

Lens optics opaque
Lens material Aluminium
Lens profile flat
Lens illumination illuminative
Lens colour natural anodized

**IP-Rating** 

Front protection IP65, IP67

**Connection Method** 

Terminal Solder 2.8 x 0.5 mm

Illumination Ring with green LED

**Function** 

Illuminated pushbutton

e a o

Stand: 07.09.2021