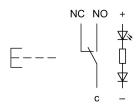

#### Wiring diagram

#### **Component layout**

#### Legend

Switching action: B = Momentary Contacts: C = Changeover