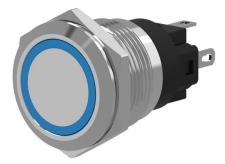

### 82-6551.1133 - Illuminated pushbutton 22 mm Aluminium, momentary

### 82-6551.1133 - Illuminated pushbutton 22 mm Aluminium, momentary

Attention: The preview is based on a sample product. This can differ from your current configuration.

### Switching element

Switching current Contact material Contacts Switching system Switching voltage

Illumination

Function Illuminated pushbutton

round flush Ø 25 mm Aluminium

12 V AC/DC 0,018 kg 7 mA

opaque Aluminium flat illuminative natural anodized

IP65, IP67

Solder 2.8 x 0.5 mm

Momentary

3 A Silver 1 C Snap-action switching element 240 V AC/DC

Ring with green LED