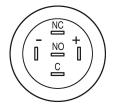

t

#### **Operating-/Indication part**

Lens optics Lens material Lens profile Lens illumination Lens colour

IP-Rating Front protection

Connection Method Terminal

Actuator Switching action

### Switching element

Switching current Contact material Contacts Switching system Switching voltage

Illumination

Function Illuminated pushbutton



round flush Ø 25 mm Aluminium

12 V AC/DC 0,018 kg 7 mA

opaque Aluminium flat illuminative natural anodized

IP65, IP67

Solder 2.8 x 0.5 mm

Momentary

3 A Silver 1 C Snap-action switching element 240 V AC/DC

Ring with green LED



# EAO – Your Expert Partner for Human Machine Interfaces

### 82-6551.1133 - Illuminated pushbutton 22 mm Aluminium, momentary

### Dimensions



#### Mounting cut-outs



### Wiring diagram



### **Component layout**



Legend

Switching action: B = Momentary Contacts: C = Changeover