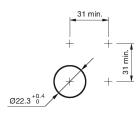

ributes

Operating voltage Weight Operation current

#### **Operating-/Indication part**

Lens optics Lens material Lens profile Lens illumination Lens colour

IP-Rating Front protection

Connection Method Terminal

Actuator Switching action

### Switching element

Switching current Contact material Contacts Switching system Switching voltage

Illumination

Function Illuminated pushbutton



round flush Ø 25 mm Aluminium

12 V AC/DC 0,018 kg 7 mA

opaque Aluminium flat illuminative natural anodized

IP65, IP67

Solder 2.8 x 0.5 mm

Momentary

3 A Silver 1 C Snap-action switching element 240 V AC/DC

Ring with green LED



# EAO – Your Expert Partner for Human Machine Interfaces

### 82-6551.1133 - Illuminated pushbutton 22 mm Aluminium, momentary

### Dimensions



#### Mounting cut-outs



### Wiring diagram



### **Component layout**



Legend

Switching action: B = Momentary Contacts: C = Changeover