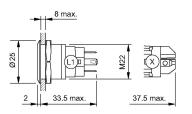

zel material

## Other Attributes

Operating voltage Weight Operation current

#### **Operating-/Indication part**

Lens optics Lens material Lens profile Lens illumination Lens colour

IP-Rating Front protection

Connection Method Terminal

Actuator Switching action

### Switching element

Switching current Contact material Contacts Switching system Switching voltage

Illumination

Function Illuminated pushbutton



round flush Ø 25 mm Aluminium

12 V AC/DC 0,018 kg 7 mA

opaque Aluminium flat illuminative natural anodized

IP65, IP67

Solder 2.8 x 0.5 mm

Momentary

3 A Silver 1 C Snap-action switching element 240 V AC/DC

Ring with green LED



# EAO – Your Expert Partner for Human Machine Interfaces

### 82-6551.1133 - Illuminated pushbutton 22 mm Aluminium, momentary

### Dimensions



#### Mounting cut-outs



### Wiring diagram



### **Component layout**



Legend

Switching action: B = Momentary Contacts: C = Changeover