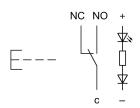

### Wiring diagram

### **Component layout**

Legend

Switching action: B = Momentary Contacts: C = Changeover