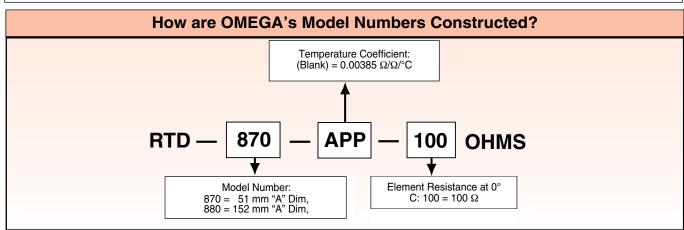

| To Order        |                                               |                |
|-----------------|-----------------------------------------------|----------------|
| Model No.       | Sensing Element                               | "A" DIM        |
| RTD-870-100OHMS | 100 $\Omega$ at 0°C, 0.00385 temp coefficient | 51 mm<br>(2")  |
| RTD-880-100OHMS | 100 $\Omega$ at 0°C, 0.00385 temp coefficient | 152 mm<br>(6") |

**Notes:** The "A" dimension can be immersed in liquid up to the mounting flange. The two lead wires add  $0.30 \Omega$  of lead resistance to the circuit. **Ordering Examples:** RTD-870-1000OHMS,  $1.00 \Omega$ , 0.00385 DIN platinum element.