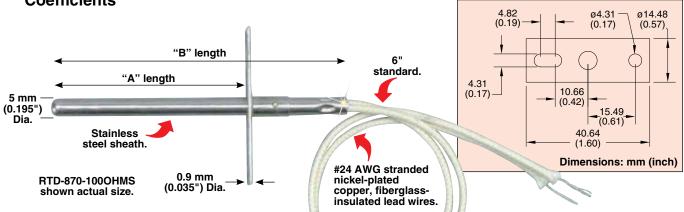

## Air, Gas, and Liquid Sensor With Bracket

- Mounting Bracket for Easy Installation
- ✓ -70 to 500°C Operating Temperature
- ightharpoonup 100, 500, or 1000  $\Omega$  Configurations
- ightharpoonup 0.00385 or 0.00375  $\Omega/\Omega/^{\circ}$ C Temp Coefficients
- ✓ 300 Series Stainless Steel Sheath and Bracket
- ✓ Great for Appliance, Lab, and Industrial Use

| To Order        |                                               |                |
|-----------------|-----------------------------------------------|----------------|
| Model No.       | Sensing Element                               | "A" DIM        |
| RTD-870-100OHMS | 100 $\Omega$ at 0°C, 0.00385 temp coefficient | 51 mm<br>(2")  |
| RTD-880-100OHMS | 100 $\Omega$ at 0°C, 0.00385 temp coefficient | 152 mm<br>(6") |

**Notes:** The "A" dimension can be immersed in liquid up to the mounting flange. The two lead wires add  $0.30 \Omega$  of lead resistance to the circuit. **Ordering Examples:** RTD-870-1000OHMS,  $1.00 \Omega$ , 0.00385 DIN platinum element.