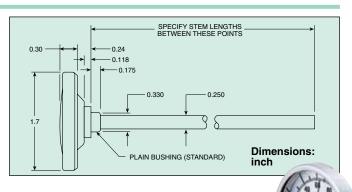

## Model QP With 5" Stem and **Pocket Case** SPECIFY STEM LENGTHS BETWEEN THESE POINTS 0.26 0 24 - 0.118 0.175 0.330 0.250 1.16 **Dimensions:**

50

Model Q, for stem lengths and pricing visit us online

PLAIN BUSHING (STANDARD)