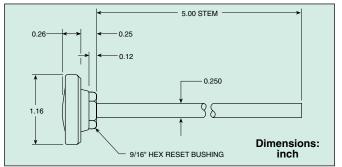

## Model QP With 5" Stem and **Pocket Case** SPECIFY STEM LENGTHS BETWEEN THESE POINTS 0.26 0 24 - 0.118 0.175 0.330 0.250 1.16 **Dimensions:**

50

Model Q, for stem lengths and pricing visit us online

PLAIN BUSHING (STANDARD)