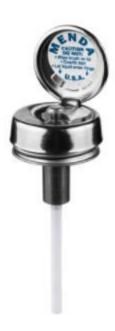

## 35501 - Pure-Touch Pump with 120mL Stem

- Patented One Handed Operation
  - Frees operator's hands
- Precision Machined Valves
  - Smooth consistent operation
- Patented Purity Protector
  - Stops fluid from reentering the bottle
- Cam-Lock Hinge
  - Keeps lid open and closed, reduces odors
- No Silicone or Latex
  - Perfect for ultra clean environments
- One Handed Operation
  - Perfect for cleaning with swabs and brushes
- Mix and Match
  - Fits all Standard Menda HDPE, glass, and steel bottles

- Dispenses Approximately 2cc of Liquid with each pump
- Genuine Made in America Menda pump accept no substitutes Superior quality