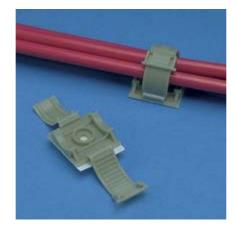

This clamp provides a fast and convenient method of securing bundles from .19" (4.8mm) up to .69" (17.5mm) diameter. It is available with adhesive backing or screw applied with one #6 (M3) screw.

| Part Number:<br>Product Family:<br>Product Line: | ARC.68-A-Q14<br><i>Clincher</i> <sup>TM</sup> Adjustable Releasable Clamp<br>Adhesive Backed |
|--------------------------------------------------|----------------------------------------------------------------------------------------------|
| Product Line:                                    | Adhesive Mounts                                                                              |
| RoHS Compliancy Status:                          | Compliant                                                                                    |
| Part Description:                                | Adjustable and Releasable Clamp                                                              |
| Product Type:                                    | Wire Mounting Clamp                                                                          |
| Material:                                        | Polypropylene                                                                                |
| Color:                                           | Gray                                                                                         |
| UL Recognized:                                   | E136577                                                                                      |
| Length (In.):                                    | 1.00                                                                                         |
| Length (mm):                                     | 25.4                                                                                         |
| Width (In.):                                     | 1.00                                                                                         |
| Width (mm):                                      | 25.4                                                                                         |
| Adhesive Type:                                   | Rubber                                                                                       |
| Bundle Diameter Range (In.):                     | .1969                                                                                        |
| Bundle Diameter Range (mm):                      | 4.8-17.5                                                                                     |
| Environment:                                     | Indoors                                                                                      |
| Max. Bundle Diameter (In.):                      | .68                                                                                          |
| Max. Bundle Diameter (mm):                       | 17.5                                                                                         |
| Max. Static Load (g):                            | 227                                                                                          |