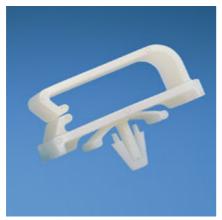

Bevel Entry Clips are available in 3 sizes to hold tubing, cable or wire bundles. The beveled entry makes it easy to snap in the bundle. The clips are available in push barb or adhesive backed styles.

Part Number: BECP75H25-L

Product Family: Push Mount Bevel Entry Clips

Product Line: Push/Tree Barb

RoHS Compliancy Status: Compliant

Part Description: Push Barb Mount Bevel Entry Clip

Product Type: Mounting Device

Material: Nylon 6.6

Color: Natural

UL Recognized: E136577

Height (In.): 1.35

Height (mm): 34.3

Length (In.): 1.47

Length (mm): 37.3

Width (In.): .73

Width (mm): 18.5

Environment: Indoors

Flammability Rating: UL94 V-2

Hole Diameter (In.): .25

Hole Diameter (mm): 6.4

Max. Bundle Diameter (In.): .75

Max. Bundle Diameter (mm): 19.0