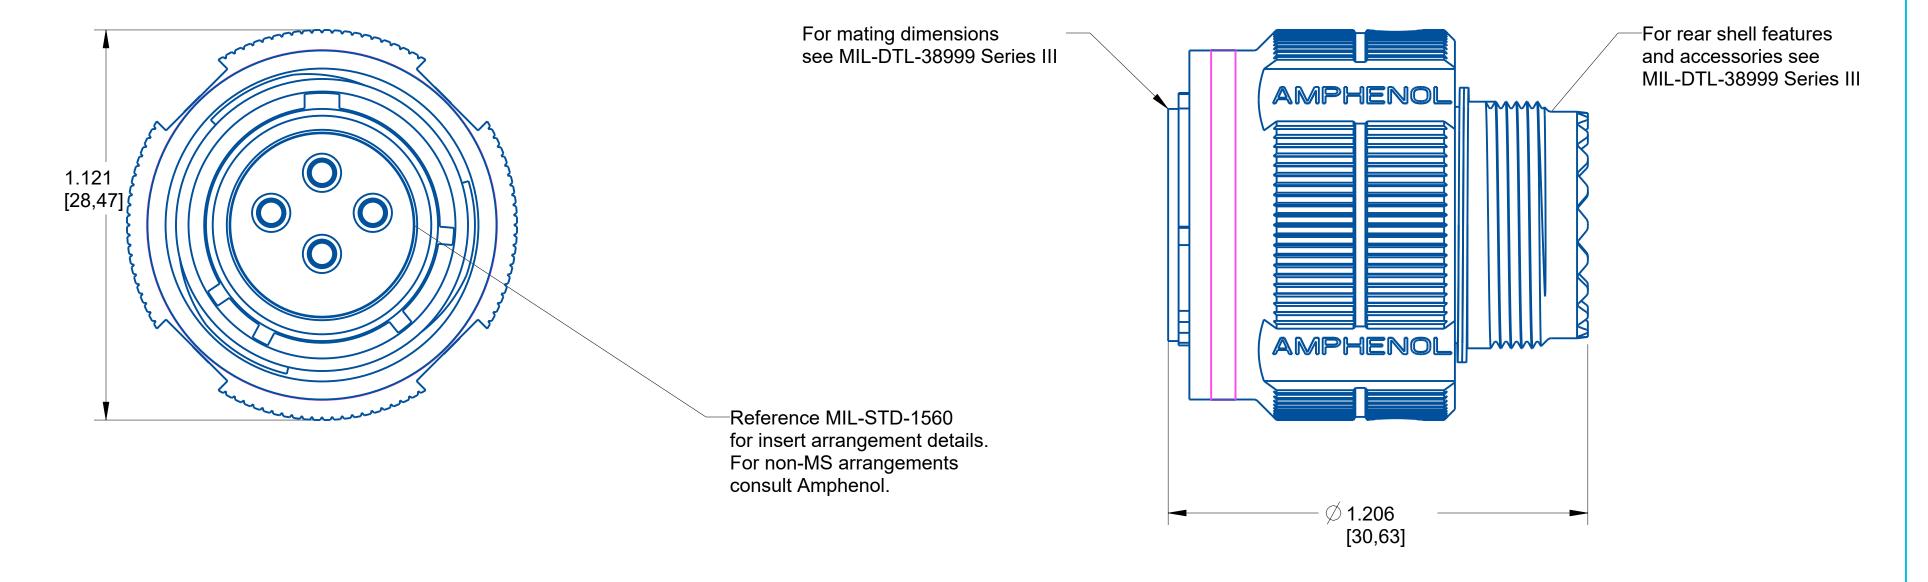

## NOTE:

- -DRAWING NOT TO SCALE
  -DIMENSIONS SUBJECT TO CHANGE
  -DIMENSIONS ARE IN INCHES [MM]

PROPERTY OF AMPHENOL AEROSPACE. ALL RIGHTS RESERVED.

## **Insert Arrangement**

| No. of Contacts | 4          |
|-----------------|------------|
| Contact Size    | 16         |
| Wire Size       | 20, 18, 16 |

| Shell Size     | 13      |
|----------------|---------|
| Arrangement    | 4       |
| Service Rating | I       |
| Test Current   | 13 AMPS |

## NOTE:

- -DRAWING NOT TO SCALE
- -DIMENSIONS SUBJECT TO CHANGE
- -DIMENSIONS ARE IN INCHES [MM]

PROPERTY OF AMPHENOL AEROSPACE. ALL RIGHTS RESERVED.

AMPHENOL CORPORATION

40-60 DELAWARE AVENUE SIDNEY, N.Y. 13838