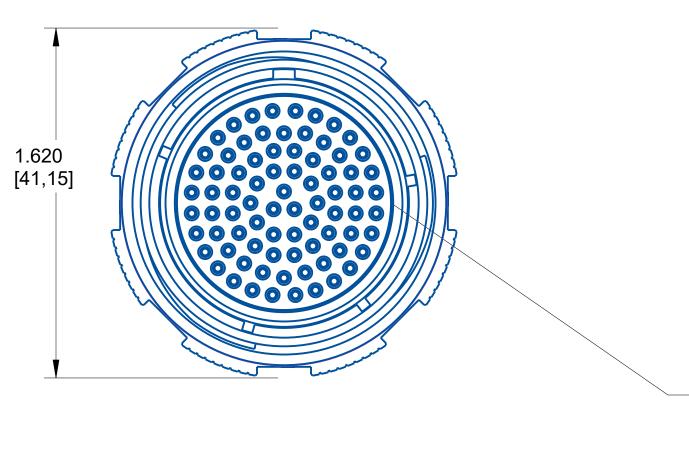

## **Insert Arrangement**

| No. of Contacts | 79             |
|-----------------|----------------|
| Contact Size    | 22D            |
| Wire Size       | 28, 26, 24, 22 |

| Shell Size     | 21     |
|----------------|--------|
| Arrangement    | 35     |
| Service Rating | М      |
| Test Current   | 5 AMPS |