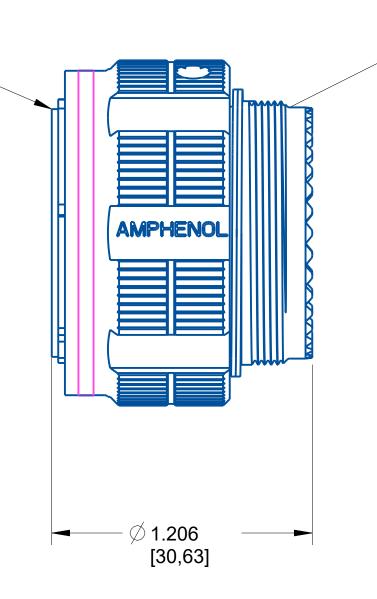

For mating dimensions see MIL-DTL-38999 Series III

Reference MIL-STD-1560 for insert arrangement details. For non-MS arrangements consult Amphenol.

For rear shell features and accessories see MIL-DTL-38999 Series III

NOTE:

- -DRAWING NOT TO SCALE
  -DIMENSIONS SUBJECT TO CHANGE
  -DIMENSIONS ARE IN INCHES [MM]

PROPERTY OF AMPHENOL AEROSPACE. ALL RIGHTS RESERVED.

Meets applicable requirements of MIL-DTL-38999 Base Material: Aluminum Plating: AP-93