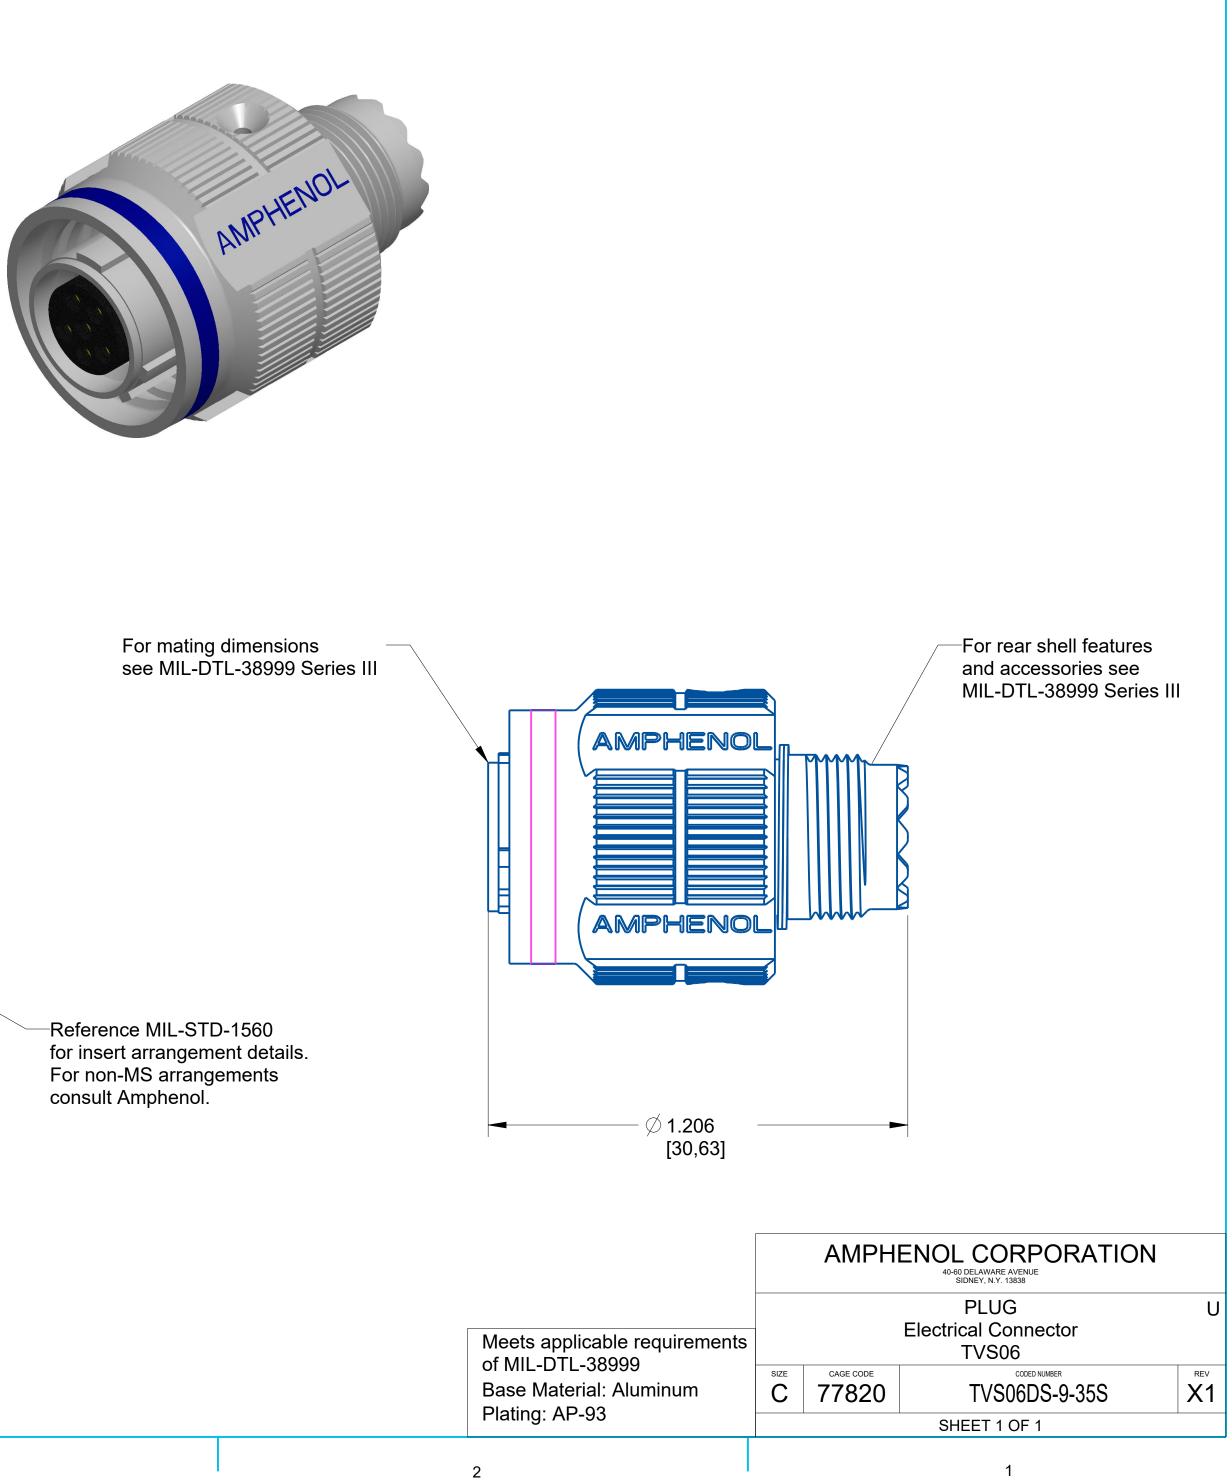

 $\mathbf{O}$ 

NOTE:

-DRAWING NOT TO SCALE -DIMENSIONS SUBJECT TO CHANGE -DIMENSIONS ARE IN INCHES [MM]

4

PROPERTY OF AMPHENOL AEROSPACE. ALL RIGHTS RESERVED.

3

NOTE:

-DRAWING NOT TO SCALE -DIMENSIONS SUBJECT TO CHANGE -DIMENSIONS ARE IN INCHES [MM]

PROPERTY OF AMPHENOL AEROSPACE. ALL RIGHTS RESERVED.

4

|        | AMPH                   | ENOL CORPORATION<br>40-60 DELAWARE AVENUE<br>SIDNEY, N.Y. 13838 |    |
|--------|------------------------|-----------------------------------------------------------------|----|
| _      |                        | PLUG<br>Electrical Connector<br>TVS06                           | L  |
| C SIZE | CAGE CODE <b>77820</b> | CODED NUMBER<br>TVS06DS-9-35S                                   | X1 |
|        |                        | SHEET 1 OF 1                                                    |    |
|        |                        |                                                                 |    |

1