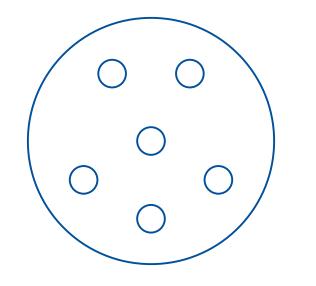

## Insert Arrangement

| No. of Contacts | 6              |
|-----------------|----------------|
| Contact Size    | 22D            |
| Wire Size       | 28, 26, 24, 22 |

| Shell Size     | 9      |
|----------------|--------|
| Arrangement    | 35     |
| Service Rating | Μ      |
| Test Current   | 5 AMPS |