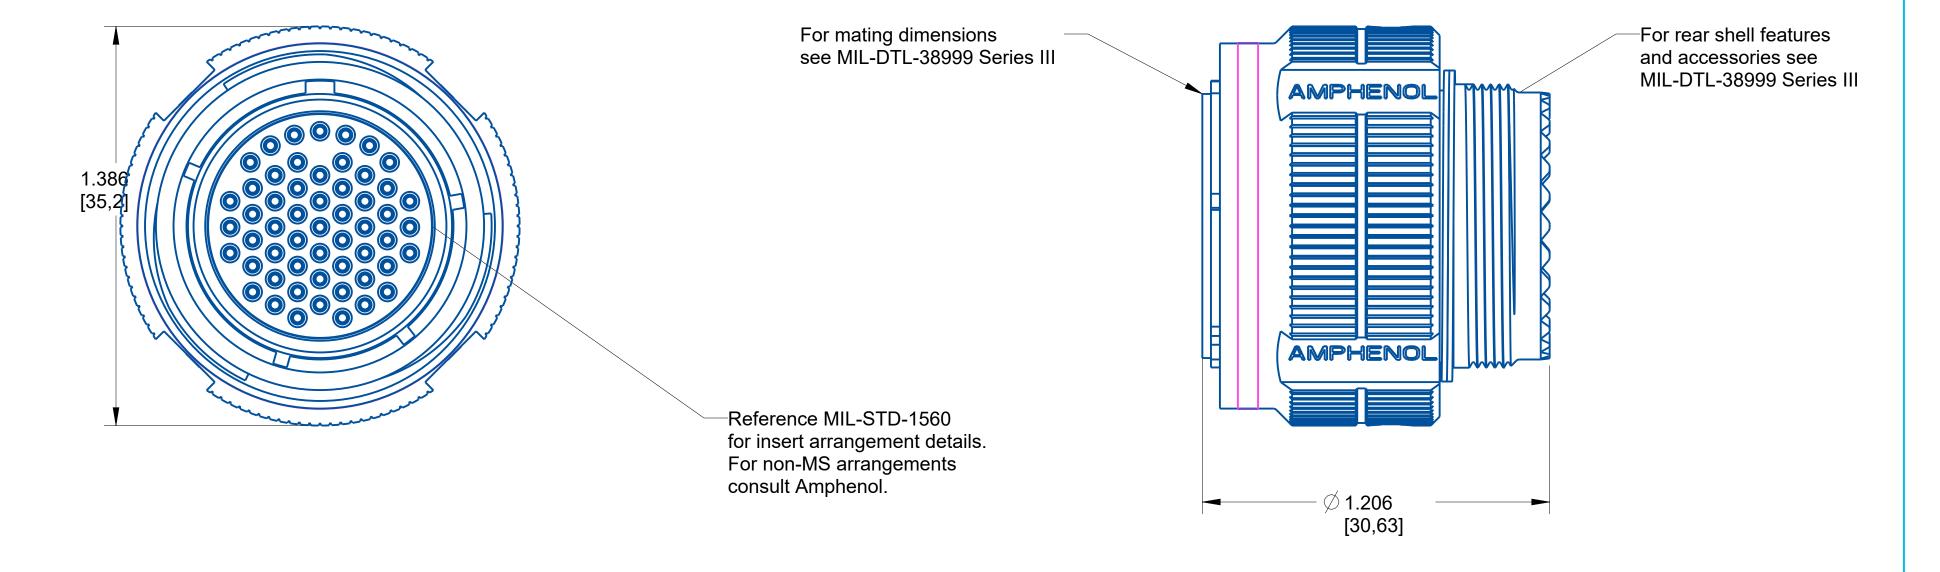

## NOTE:

- -DRAWING NOT TO SCALE
  -DIMENSIONS SUBJECT TO CHANGE
  -DIMENSIONS ARE IN INCHES [MM]

PROPERTY OF AMPHENOL AEROSPACE. ALL RIGHTS RESERVED.

Meets applicable requirements of MIL-DTL-38999 Base Material: Aluminum Plating: AP-93

## **Insert Arrangement**

| No. of Contacts | 55             |
|-----------------|----------------|
| Contact Size    | 22D            |
| Wire Size       | 28, 26, 24, 22 |

| Shell Size     | 17     |
|----------------|--------|
| Arrangement    | 35     |
| Service Rating | M      |
| Test Current   | 5 AMPS |

## NOTE:

- -DRAWING NOT TO SCALE
- -DIMENSIONS SUBJECT TO CHANGE
- -DIMENSIONS ARE IN INCHES [MM]

4

PROPERTY OF AMPHENOL AEROSPACE. ALL RIGHTS RESERVED.

AMPHENOL CORPORATION

40-60 DELAWARE AVENUE SIDNEY, N.Y. 13838