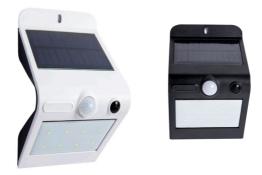

# Solar Wall Security Lights Model: PEL01359 and PEL01360

#### WHAT'S INCLUDED

- Lamp assembly.
- User manual.
- Pack of screws and wall plugs.