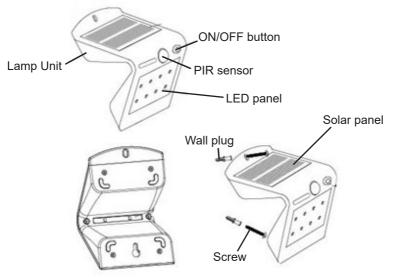

#### INSTALLATION

- Ideally mount the lamp 2-4 metres above ground for maximum sensing of movement detection.
- Offer the lamp to the surface and mark the location of the upper fixing hole.
- Measure vertically down from this location 118mm and mark the surface.
- Drill the wall if required, fit the wall plugs and fit the lower screw leaving the head 3-4mm proud of the surface.
- Locate the lower keyhole mounting point over the screw then attach the lamp through the upper mounting point using the remaining screw provided.

# OPERATION

- Allow at least 8hrs for the battery to fully charge initially.
- Press the on/off button once to activate the lamp.
- When the ambient light drops below 30 lux the lamp will illuminate at approximately 30% of maximum brightness.
- If the PIR detector senses movement within range, the lamp will illuminate to 100% for 30 seconds after motion detection ceases before reducing to 30% again.