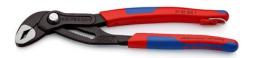

#### **KNIPEX Cobra®**

High-tech Water Pump Pliers

**DIN ISO 8976** 

- Pliers with tether attachment point for mounting a fall protection system
- Push the button for adjustment on the workpiece
- Fine adjustment for optimum adaptation to different sizes of workpieces and a comfortable handle width
- Self-locking on pipes and nuts: no slipping on the workpiece and low handforce required
- Gripping surfaces with special hardened teeth, teeth hardness approx.
  61 HRC: high wear resistance and stable gripping
- Box-joint design for high stability due to double guide
- · Reliable catching of the hinge bolt: no unintentional shifting
- Pinch guard prevents operators' fingers being pinched
- Chrome vanadium electric steel, forged, multi stage oil-hardened

| General     |                                                                                       |
|-------------|---------------------------------------------------------------------------------------|
| Article No. | 87 02 250 T                                                                           |
| EAN         | 4003773080152                                                                         |
| Pliers      | grey atramentized                                                                     |
| Head        | polished                                                                              |
| Handles     | with multi-component grips, with integrated tether attachment point for a tool tether |
| Weight      | 370 g                                                                                 |
| Dimensions  | 250 x 53 x 18 mm                                                                      |
| Standard    | DIN ISO 8976                                                                          |
| Reach       | no                                                                                    |
| RohS        | no                                                                                    |