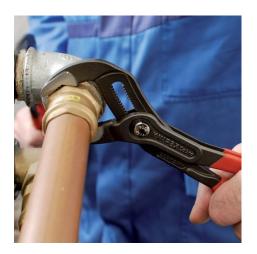

#### **KNIPEX Cobra®**

High-tech Water Pump Pliers

**DIN ISO 8976** 

- Pliers with tether attachment point for mounting a fall protection system
- Push the button for adjustment on the workpiece
- Fine adjustment for optimum adaptation to different sizes of workpieces and a comfortable handle width
- Self-locking on pipes and nuts: no slipping on the workpiece and low handforce required
- Gripping surfaces with special hardened teeth, teeth hardness approx.
  61 HRC: high wear resistance and stable gripping
- Box-joint design for high stability due to double guide
- · Reliable catching of the hinge bolt: no unintentional shifting
- Pinch guard prevents operators' fingers being pinched
- Chrome vanadium electric steel, forged, multi stage oil-hardened

| Technical details               |          |
|---------------------------------|----------|
| Adjustment positions            | 25       |
| Capacities for nuts             | Ø 2 Inch |
| Capacities for nuts             | 46 mm    |
| Capacities for pipes (diameter) | Ø 50 mm  |
| Drop Protection System          | yes      |