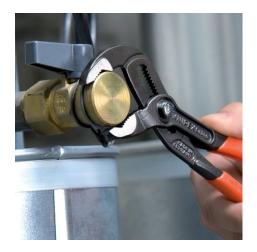

#### **KNIPEX Cobra®**

High-tech Water Pump Pliers

**DIN ISO 8976** 

- Pliers with tether attachment point for mounting a fall protection system
- Push the button for adjustment on the workpiece
- Fine adjustment for optimum adaptation to different sizes of workpieces and a comfortable handle width
- Self-locking on pipes and nuts: no slipping on the workpiece and low handforce required
- Gripping surfaces with special hardened teeth, teeth hardness approx.
  61 HRC: high wear resistance and stable gripping
- Box-joint design for high stability due to double guide
- · Reliable catching of the hinge bolt: no unintentional shifting
- Pinch guard prevents operators' fingers being pinched
- Chrome vanadium electric steel, forged, multi stage oil-hardened

| General     |                                                                                       |
|-------------|---------------------------------------------------------------------------------------|
| Article No. | 87 02 250 T                                                                           |
| EAN         | 4003773080152                                                                         |
| Pliers      | grey atramentized                                                                     |
| Head        | polished                                                                              |
| Handles     | with multi-component grips, with integrated tether attachment point for a tool tether |
| Weight      | 370 g                                                                                 |
| Dimensions  | 250 x 53 x 18 mm                                                                      |
| Standard    | DIN ISO 8976                                                                          |
| Reach       | no                                                                                    |
| RohS        | no                                                                                    |

| Technical details               |          |
|---------------------------------|----------|
| Adjustment positions            | 25       |
| Capacities for nuts             | Ø 2 Inch |
| Capacities for nuts             | 46 mm    |
| Capacities for pipes (diameter) | Ø 50 mm  |
| Drop Protection System          | yes      |