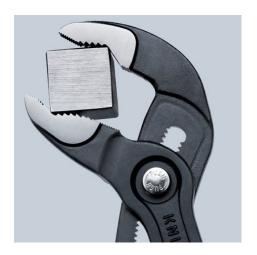

#### **KNIPEX Cobra®**

High-tech Water Pump Pliers

**DIN ISO 8976** 

- Pliers with tether attachment point for mounting a fall protection system
- Push the button for adjustment on the workpiece
- Fine adjustment for optimum adaptation to different sizes of workpieces and a comfortable handle width
- Self-locking on pipes and nuts: no slipping on the workpiece and low handforce required
- Gripping surfaces with special hardened teeth, teeth hardness approx.
  61 HRC: high wear resistance and stable gripping
- Box-joint design for high stability due to double guide
- · Reliable catching of the hinge bolt: no unintentional shifting
- Pinch guard prevents operators' fingers being pinched
- Chrome vanadium electric steel, forged, multi stage oil-hardened

| Technical details               |          |
|---------------------------------|----------|
| Adjustment positions            | 25       |
| Capacities for nuts             | Ø 2 Inch |
| Capacities for nuts             | 46 mm    |
| Capacities for pipes (diameter) | Ø 50 mm  |
| Drop Protection System          | yes      |