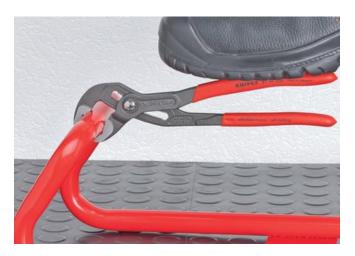

#### **KNIPEX Cobra®**

High-tech Water Pump Pliers

**DIN ISO 8976** 

- Pliers with tether attachment point for mounting a fall protection system
- Push the button for adjustment on the workpiece
- Fine adjustment for optimum adaptation to different sizes of workpieces and a comfortable handle width
- Self-locking on pipes and nuts: no slipping on the workpiece and low handforce required
- Gripping surfaces with special hardened teeth, teeth hardness approx.
  61 HRC: high wear resistance and stable gripping
- Box-joint design for high stability due to double guide
- · Reliable catching of the hinge bolt: no unintentional shifting
- Pinch guard prevents operators' fingers being pinched
- Chrome vanadium electric steel, forged, multi stage oil-hardened

| Technical details               |          |
|---------------------------------|----------|
| Adjustment positions            | 25       |
| Capacities for nuts             | Ø 2 Inch |
| Capacities for nuts             | 46 mm    |
| Capacities for pipes (diameter) | Ø 50 mm  |
| Drop Protection System          | yes      |