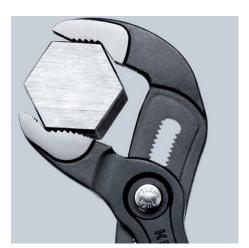

#### **KNIPEX Cobra®**

High-tech Water Pump Pliers

**DIN ISO 8976** 

- Pliers with tether attachment point for mounting a fall protection system
- Push the button for adjustment on the workpiece
- Fine adjustment for optimum adaptation to different sizes of workpieces and a comfortable handle width
- Self-locking on pipes and nuts: no slipping on the workpiece and low handforce required
- Gripping surfaces with special hardened teeth, teeth hardness approx.
  61 HRC: high wear resistance and stable gripping
- Box-joint design for high stability due to double guide
- · Reliable catching of the hinge bolt: no unintentional shifting
- Pinch guard prevents operators' fingers being pinched
- Chrome vanadium electric steel, forged, multi stage oil-hardened

| Technical details               |          |
|---------------------------------|----------|
| Adjustment positions            | 25       |
| Capacities for nuts             | Ø 2 Inch |
| Capacities for nuts             | 46 mm    |
| Capacities for pipes (diameter) | Ø 50 mm  |
| Drop Protection System          | yes      |