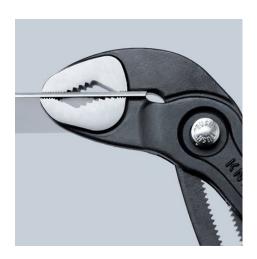

#### **KNIPEX Cobra®**

High-tech Water Pump Pliers

**DIN ISO 8976** 

- Pliers with tether attachment point for mounting a fall protection system
- Push the button for adjustment on the workpiece
- Fine adjustment for optimum adaptation to different sizes of workpieces and a comfortable handle width
- Self-locking on pipes and nuts: no slipping on the workpiece and low handforce required
- Gripping surfaces with special hardened teeth, teeth hardness approx.
  61 HRC: high wear resistance and stable gripping
- Box-joint design for high stability due to double guide
- · Reliable catching of the hinge bolt: no unintentional shifting
- Pinch guard prevents operators' fingers being pinched
- Chrome vanadium electric steel, forged, multi stage oil-hardened