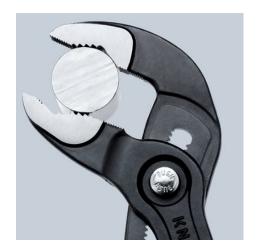

#### **KNIPEX Cobra®**

High-tech Water Pump Pliers

**DIN ISO 8976** 

- Pliers with tether attachment point for mounting a fall protection system
- Push the button for adjustment on the workpiece
- Fine adjustment for optimum adaptation to different sizes of workpieces and a comfortable handle width
- Self-locking on pipes and nuts: no slipping on the workpiece and low handforce required
- Gripping surfaces with special hardened teeth, teeth hardness approx.
  61 HRC: high wear resistance and stable gripping
- Box-joint design for high stability due to double guide
- · Reliable catching of the hinge bolt: no unintentional shifting
- Pinch guard prevents operators' fingers being pinched
- Chrome vanadium electric steel, forged, multi stage oil-hardened

| Technical details               |          |
|---------------------------------|----------|
| Adjustment positions            | 25       |
| Capacities for nuts             | Ø 2 Inch |
| Capacities for nuts             | 46 mm    |
| Capacities for pipes (diameter) | Ø 50 mm  |
| Drop Protection System          | yes      |