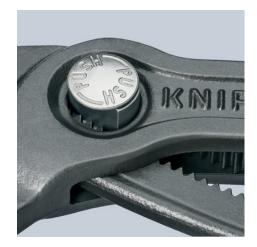

#### **KNIPEX Cobra®**

High-tech Water Pump Pliers

**DIN ISO 8976** 

- Pliers with tether attachment point for mounting a fall protection system
- Push the button for adjustment on the workpiece
- Fine adjustment for optimum adaptation to different sizes of workpieces and a comfortable handle width
- Self-locking on pipes and nuts: no slipping on the workpiece and low handforce required
- Gripping surfaces with special hardened teeth, teeth hardness approx.
  61 HRC: high wear resistance and stable gripping
- Box-joint design for high stability due to double guide
- · Reliable catching of the hinge bolt: no unintentional shifting
- Pinch guard prevents operators' fingers being pinched
- Chrome vanadium electric steel, forged, multi stage oil-hardened