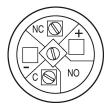

a sample product. This can differ from your current configuration.

### Mounting

Design Mounting cut-out

Front Front shape Front ring shape Front dimension Front bezel material

Other Attributes Weight

#### **Operating-/Indication part**

Lens optics Lens material Lens colour Lens profile Lens illumination

IP-Rating Front protection

Connection Method Terminal

#### Actuator Switching action

0

### Switching element

Switching current Contact material Contacts Switching system Switching voltage

Function Pushbutton age

3 A Silver 1 C Snap-action switching element 240 V AC/DC

eao

# EAO – Your Expert Partner for Human Machine Interfaces

## 82-6162.1000 - Pushbutton 22 mm stainless-steel

### Dimensions



### **Mounting cut-outs**



### Wiring diagram



### **Component layout**



### Legend

Switching action: B = Momentary Contacts: C = Changeover