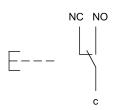

### Wiring diagram

### Legend

Switching action: B = Momentary Contacts: C = Changeover