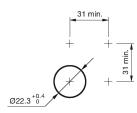

inless-steel



Attention: The preview is based on a sample product. This can differ from your current configuration.

### Mounting

Design Mounting cut-out

Front Front shape Front ring shape Front dimension Front bezel material

Other Attributes Weight

#### **Operating-/Indication part**

Lens optics Lens material Lens colour Lens profile Lens illumination

IP-Rating Front protection

Connection Method Terminal

#### Actuator Switching action

0

### Switching element

Switching current Contact material Contacts Switching system Switching voltage

Function Pushbutton age

3 A Silver 1 C Snap-action switching element 240 V AC/DC

eao

# EAO – Your Expert Partner for Human Machine Interfaces

## 82-6162.1000 - Pushbutton 22 mm stainless-steel

### Dimensions



### **Mounting cut-outs**



### Wiring diagram



### **Component layout**



### Legend

Switching action: B = Momentary Contacts: C = Changeover