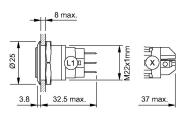

2.1000 - Pushbutton 22 mm stainless-steel



Attention: The preview is based on a sample product. This can differ from your current configuration.

### Mounting

Design Mounting cut-out

Front Front shape Front ring shape Front dimension Front bezel material

Other Attributes Weight

#### **Operating-/Indication part**

Lens optics Lens material Lens colour Lens profile Lens illumination

IP-Rating Front protection

Connection Method Terminal

#### Actuator Switching action

0

### Switching element

Switching current Contact material Contacts Switching system Switching voltage

Function Pushbutton age

3 A Silver 1 C Snap-action switching element 240 V AC/DC

eao

# EAO – Your Expert Partner for Human Machine Interfaces

## 82-6162.1000 - Pushbutton 22 mm stainless-steel

### Dimensions



### **Mounting cut-outs**



### Wiring diagram



### **Component layout**



### Legend

Switching action: B = Momentary Contacts: C = Changeover