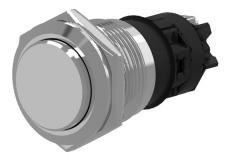

## 82-6162.1000 - Pushbutton 22 mm stainless-steel

flush

round

flush

Ø 25 mm Stainless steel

0,020 kg

opaque

flat

### 82-6162.1000 - Pushbutton 22 mm stainless-steel

Attention: The preview is based on a sample product. This can differ from your current configuration.