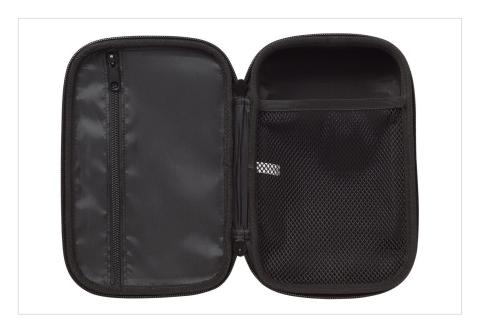

#### Product overview: Fluke C11XT Protective EVA Hard Tool Case

The Fluke C11XT Protective Hard Case is designed to carry most smaller multimeters, process meters, temperature meters and similarly-sized products. The case is made of high quality 600D EVA foam and is meant to fit both tools and accessories. The durable exterior is meant to protect your tools more than a soft case would. When opened up, the case features a zipped pocket on the left for accessories and a mesh pocket on the right for multimeters and other tools.

# Specifications: Fluke C11XT Protective EVA Hard Tool Case

| Key Features         |                                         |
|----------------------|-----------------------------------------|
| Dimensions (HxWxD)   | 240 x 155 x 105 mm (9.4 x 6.1 x 4.1 in) |
| Material             | EVA foam                                |
| Storage compartments | One zippered pocket and one mesh pocket |