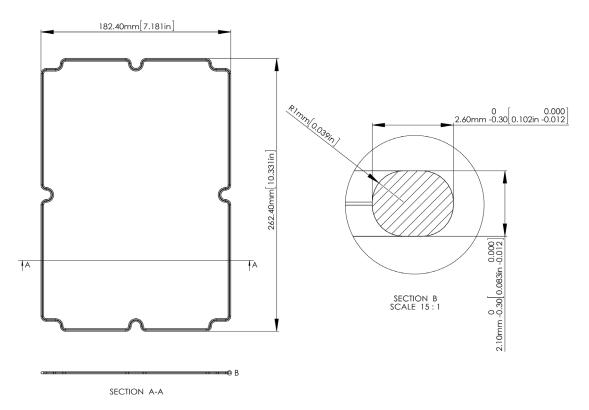

# **Silicone Seal** 262.4 x 182.4 x 2.1mm

### **Specifications**

Dimensions : 262.4mm × 182.4mm × 2.1mm

Material : Rubber Ingress Protection Rating : No

Dimensions: Millimetres

Important Notice: This data sheet and its contents (the "Information") belong to the members of the AVNET group of companies (the "Group") or are licensed to it. No licence is granted for the use of it other than for information purposes in connection with the products to which it relates. No licence of any intellectual property rights is granted. The Information is subject to change without notice and replaces all data sheets previously supplied. The Information supplied is believed to be accurate but the Group assumes no responsibility for its accuracy or completeness, any error in or omission from it or for any use made of it. Users of this data sheet should check for themselves the Information and the suitability of the products for their purpose and not make any assumptions based on information included or omitted. Liability for loss or damage resulting from any reliance on the Information or use of it (including liability resulting from negligence or where the Group was aware of the possibility of such loss or damage arising) is excluded. This will not operate to limit or restrict the Group's liability for death or personal injury resulting from its negligence. Multicomp Pro is the registered trademark of Premier Farnell Limited 2019.