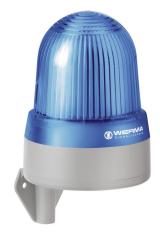

## LED Siren WM 32 tne 24VAC/DC BU

| MECHANICAL DATA              |                             |
|------------------------------|-----------------------------|
| Length                       | 144 mm                      |
| Width                        | 134 mm                      |
| Height                       | 235 mm                      |
| Diameter                     | 134 mm                      |
| Materials                    | PC<br>PC/ABS                |
| Dome colour                  | Blue                        |
| Housing colour               | Grey                        |
| Protection category          | IP65                        |
| Connection                   | Screw terminals             |
| cross-sectional area maximum | 1,50mm <sup>2</sup> / 16AWG |
| Cable entry                  | Membrane grommet            |
| Cable entry minimum          | d = 1 mm                    |
| Cable entry maximum          | d = 13 mm                   |
| Tension relief               | Present (conforms to VDE)   |
| Type of fixing               | Wall mounting               |
| Working temperature minimum  | -30°C                       |
| Working temperature maximum  | +50°C                       |
| Weight with packaging        | 631 g                       |
| Product weight               | 495 g                       |

| OPTICAL DATA         |                  |  |
|----------------------|------------------|--|
| Light source         | LED              |  |
| Light colour         | Blue             |  |
| Optical signal image | Revolving        |  |
| Service life optical | 50,000 h maximum |  |