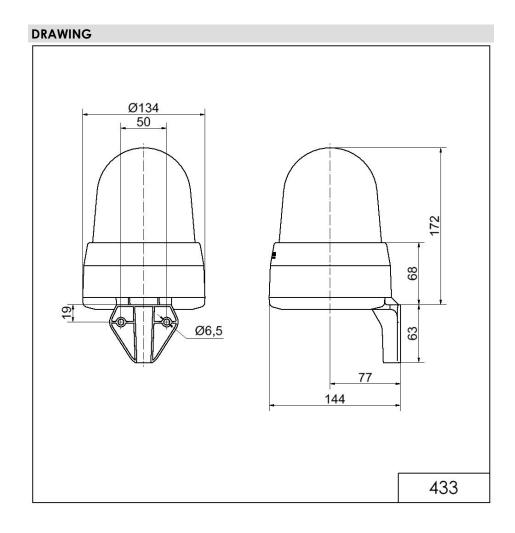

## LED Siren WM 32 tne 24VAC/DC BU

| MECHANICAL DATA              |                             |
|------------------------------|-----------------------------|
| Length                       | 144 mm                      |
| Width                        | 134 mm                      |
| Height                       | 235 mm                      |
| Diameter                     | 134 mm                      |
| Materials                    | PC<br>PC/ABS                |
| Dome colour                  | Blue                        |
| Housing colour               | Grey                        |
| Protection category          | IP65                        |
| Connection                   | Screw terminals             |
| cross-sectional area maximum | 1,50mm <sup>2</sup> / 16AWG |
| Cable entry                  | Membrane grommet            |
| Cable entry minimum          | d = 1 mm                    |
| Cable entry maximum          | d = 13 mm                   |
| Tension relief               | Present (conforms to VDE)   |
| Type of fixing               | Wall mounting               |
| Working temperature minimum  | -30°C                       |
| Working temperature maximum  | +50°C                       |
| Weight with packaging        | 631 g                       |
| Product weight               | 495 g                       |