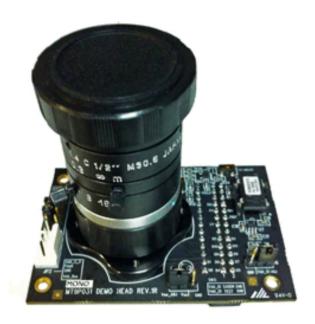

## MT9P031I12STMH-GEVB: 5 MP NAVITAR NAV-0614 1/3" iLCC CIS HB

This is a headboard that includes the following sensor. The AGB1N0CS-GEVK must be ordered separately in addition to the AGB2N0CS-GEVK.

| Evaluation/Development Tool Information |        |            |                                                    |                                                                                            |        |  |  |  |
|-----------------------------------------|--------|------------|----------------------------------------------------|--------------------------------------------------------------------------------------------|--------|--|--|--|
| Product                                 | Status | Compliance |                                                    | Parts Used                                                                                 | Action |  |  |  |
|                                         |        |            | Description                                        |                                                                                            |        |  |  |  |
| MT9P031I12STMH-<br>GEVB                 | Active | Pb-free    | 5 MP<br>NAVITAR<br>NAV-0614<br>1/3" iLCC CIS<br>HB | MT9P031I12STM-DP, MT9P031I12STM-DP1, MT9P031I12STM-DR, MT9P031I12STM-DR1, MT9P031I12STM-TP | Buy    |  |  |  |