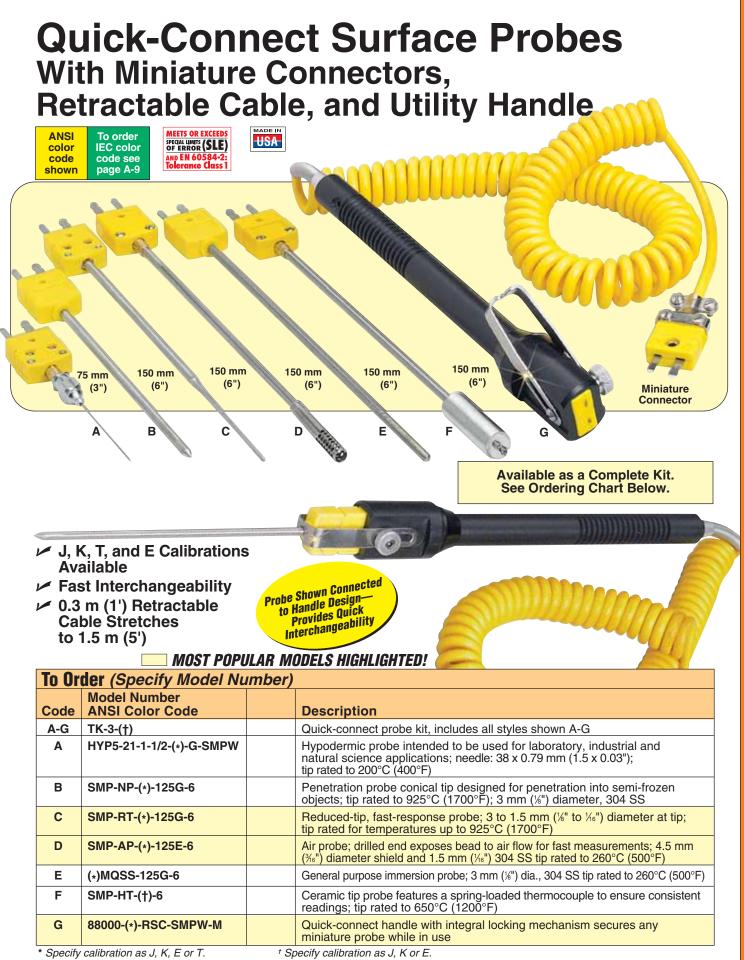

Ordering Examples: TK-3-K, quick-connect probe kit, includes all styles shown A-G and handle.

88000-K-RSC-SMPW, quick-connect Type K handle, SMP-RT-K-125G-6, reduced-tip, fast-response Type K probe,