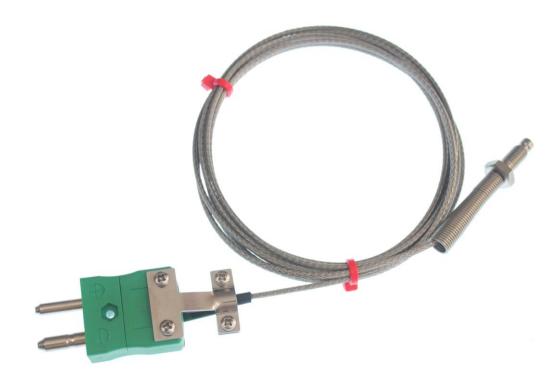

## **Nozzle Thermocouple Type K IEC With Cable Clamps and Terminating in Standard Plug**

- Thermocouple housed in a stainless steel threaded bolt
- M6x1mm thread
- Grounded tip for fast response
- Rated 350°C
- 2 Metre glassfibre insulated lead with stainless steel overbraid, 7/0.2mm
- Type K Available Fitted with cable clamps and standard thermocouple plug
- Good temperature resistance but not suitable where fluids are present
- Tolerance Class 2 to IEC-584
- Insulation rating -60°C to 350°C (short periods up to 400°C)
- Colour code (cores & jacket) to IEC-584-3

| T/C<br>Type | Conductors | Cores         | Length   | order<br>code |
|-------------|------------|---------------|----------|---------------|
| K           | 7/0.2mm    | +Green/-White | 2 metres | XF-1963-FAR   |