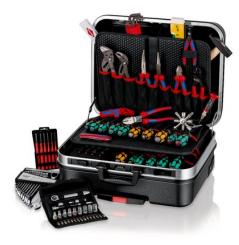

## Tool Case "BIG Basic Move" Mechanic .

79 parts

- Equipped with 12 KNIPEX Tools, a total of 90 brand tools
- Telescopic handle set in the base as well as two external, smoothrunning skater wheels
- Two metal flip locks and a three-digit combination lock for secure locking of the cover
- Label field with two stickers for individual labelling
- Max. payload: 20 kg
- Volume: 33 litres
- Strong, ergonomic handle
- Heavy duty ABS material, black
- Circumferential aluminium frame
- Metal hinges
- Document compartment in the cover
- Two removable tool boards made of dirt-repellent PP twin-fall sheets
  with 31 tool pockets
- Base tray, can be fixed by a push button, 70 mm high, can be subdivided by inserts, cover board with 14 large tool pockets
- With a total of 54 inserting options