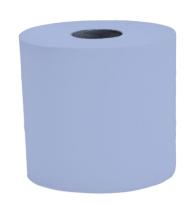

## 2ply Blue C-Feed 150m x 168mm x6

Product Code:
Date of Issue:
Commodity Code:
Country of Origin:

C2B156F 01.03.2022 4818209100

UK

| Roll Spec:     |                |
|----------------|----------------|
| Paper Type:    | Recycled       |
| Colour:        | Blue           |
| Ply:           | 2              |
| Sheet Width:   | 168mm          |
| Roll Length:   | 150m           |
| Core Diameter: | 60mm           |
| Barcode:       | 05010146003617 |

| Key Features:       |  |
|---------------------|--|
| - Absorbent         |  |
| - Food contact safe |  |
| - Economical        |  |
| - Long lasting      |  |
|                     |  |
|                     |  |