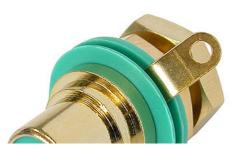

## **Article Variations**

| Article Name | Details             | Packaging |
|--------------|---------------------|-----------|
| NYS367-0     | Black color coding  |           |
| NYS367-2     | Red color coding    |           |
| NYS367-4     | Yellow color coding |           |
| NYS367-5     | Green color coding  |           |
| NYS367-6     | Blue color coding   |           |
| NYS367-9     | White color coding  |           |