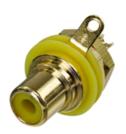

## **Article Variations**

| Article Name | Details             | Packaging |
|--------------|---------------------|-----------|
| NYS367-0     | Black color coding  |           |
| NYS367-2     | Red color coding    |           |
| NYS367-4     | Yellow color coding |           |
| NYS367-5     | Green color coding  |           |
| NYS367-6     | Blue color coding   |           |
| NYS367-9     | White color coding  |           |