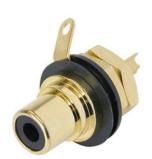

Phono jack, gold plated contacts

## **Article Variations**

| Article Name | Details             | Packaging |
|--------------|---------------------|-----------|
| NYS367-0     | Black color coding  |           |
| NYS367-2     | Red color coding    |           |
| NYS367-4     | Yellow color coding |           |
| NYS367-5     | Green color coding  |           |
| NYS367-6     | Blue color coding   |           |
| NYS367-9     | White color coding  |           |