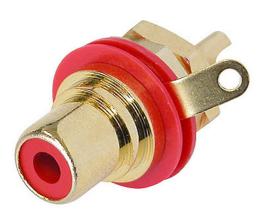

## **Article Variations**

| Article Name | Details             | Packaging |
|--------------|---------------------|-----------|
| NYS367-0     | Black color coding  |           |
| NYS367-2     | Red color coding    |           |
| NYS367-4     | Yellow color coding |           |
| NYS367-5     | Green color coding  |           |
| NYS367-6     | Blue color coding   |           |
| NYS367-9     | White color coding  |           |