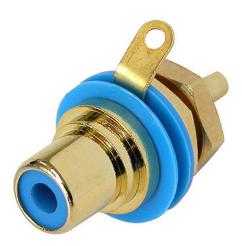

Phono jack, gold plated contacts

## **Article Variations**

| Article Name | Details             | Packaging |
|--------------|---------------------|-----------|
| NYS367-0     | Black color coding  |           |
| NYS367-2     | Red color coding    |           |
| NYS367-4     | Yellow color coding |           |
| NYS367-5     | Green color coding  |           |
| NYS367-6     | Blue color coding   |           |
| NYS367-9     | White color coding  |           |