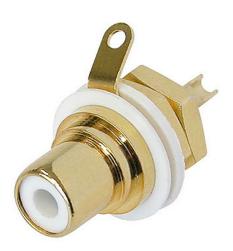

Phono jack, gold plated contacts

## **Article Variations**

| Article Name | Details             | Packaging |
|--------------|---------------------|-----------|
| NYS367-0     | Black color coding  |           |
| NYS367-2     | Red color coding    |           |
| NYS367-4     | Yellow color coding |           |
| NYS367-5     | Green color coding  |           |
| NYS367-6     | Blue color coding   |           |
| NYS367-9     | White color coding  |           |