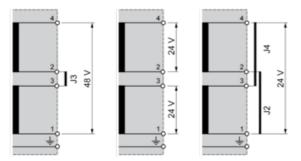

# ABT7PDU016B

Connections and Schema

## **Secondary Voltage Wiring**

J2, J3, J4 Internal Jumper