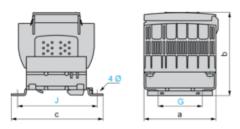

# ABT7PDU016B

**Dimensions Drawings** 

#### **Dimensions**

#### Dimensions in mm

| а   | b   | С   | G  | J   | Ø   |
|-----|-----|-----|----|-----|-----|
| 123 | 127 | 153 | 82 | 136 | 6.5 |

#### Dimensions in in.

| а    | b    | С    | G    | J    | Ø    |
|------|------|------|------|------|------|
| 4.84 | 5.00 | 6.02 | 3.23 | 5.35 | 0.25 |