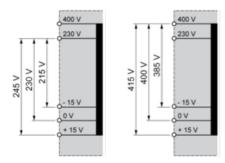

# ABT7PDU016B

Connections and Schema

## **Primary Voltage Wiring**

## **Secondary Voltage Wiring**

J2, J3, J4 Internal Jumper