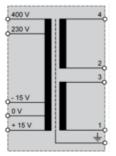

|  |
| Warranty                   | 18 months                                                                                                                                                                                                                               |  |

# ABT7PDU016B

**Dimensions Drawings** 

#### **Dimensions**



#### Dimensions in mm

| а   | b   | С   | G  | J   | Ø   |
|-----|-----|-----|----|-----|-----|
| 123 | 127 | 153 | 82 | 136 | 6.5 |

#### Dimensions in in.

| а    | b    | С    | G    | J    | Ø    |
|------|------|------|------|------|------|
| 4.84 | 5.00 | 6.02 | 3.23 | 5.35 | 0.25 |

# ABT7PDU016B

Connections and Schema

#### **Internal Scheme**



# ABT7PDU016B

Connections and Schema

## **Primary Voltage Wiring**



# ABT7PDU016B

Connections and Schema

## **Secondary Voltage Wiring**



J2, J3, J4 Internal Jumper

### Recommended replacement(s)