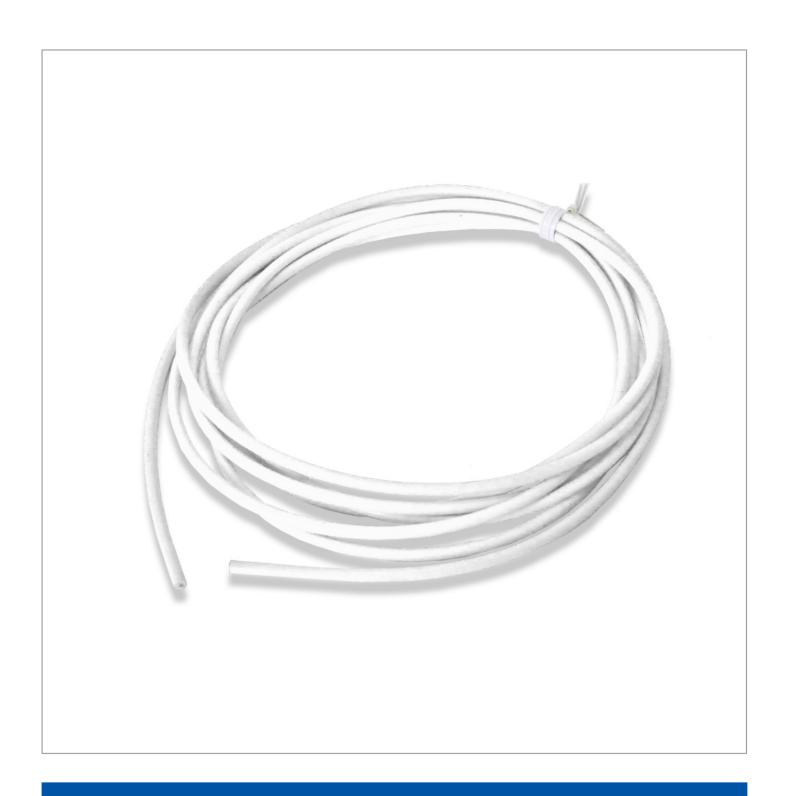

# Silicone, 10 AWG, "Coolflex 45" Wire, White, 25'

Home ▶ Products ▶ Wire/Cable ▶ Silicone, 10 AWG, "Coolflex 45" Wire, White, 25'

# Description

The WI-M-10-25 is a 25' section of Mueller's "Coolflex 45" wire that is 10 AWG, 1064 strand 56/08x19C, tinned copper wire with a highly flexible 0.197" (5mm)

diameter silicone jacket.

Model #: WI-M-10-25-9
Category: Wire/Cable

Weight: 495 g

Dimensions: 300" (L)

**Data Files:** 

DS-WI-M-10-@.pdf

## **Product Details**

Wire Gauge (AWG)

10

Color

White

**Amps** 

45

Material

**Tinned Copper** 

**Wire Insulation Material** 

Silicone

**UL Rating** 

UL758