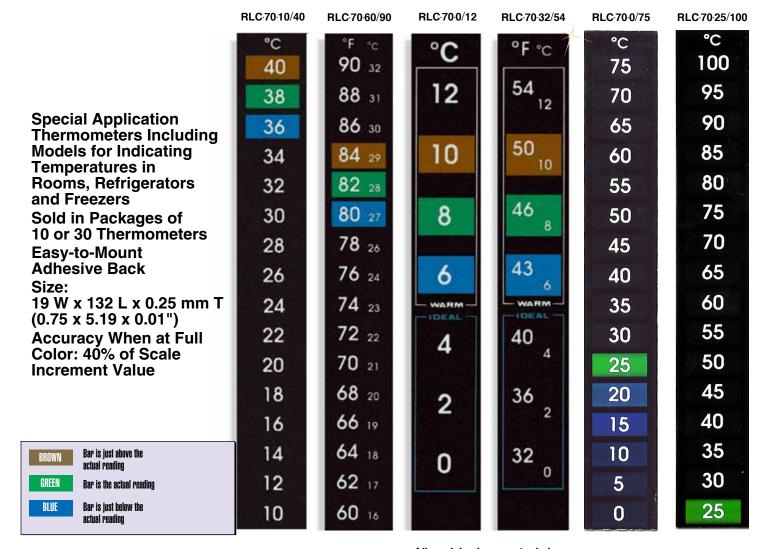

## **RLC-70 Series**

All models shown actual size.

| To Order Visit omega.com/rlc-70 for Pricing and Details |                                                                                       |
|---------------------------------------------------------|---------------------------------------------------------------------------------------|
| Model No.                                               | Description                                                                           |
| RLC-70-10/40(*)                                         | Room thermometer, 10 to 40°C (2°C increments)                                         |
| RLC-70-60/90(*)                                         | Room thermometer, 60 to 90°F (2°F increments) includes corresponding °C scale         |
| RLC-70-0/12(*)                                          | Refrigerator thermometer, 0 to 12°C (2°C increments)                                  |
| RLC-70-32/54(*)                                         | Refrigerator thermometer, 32 to 54°F (4°F increments) includes corresponding °C scale |
| RLC-70-0/75(*)                                          | Thermometer, 0 to 75°C (5°C increments)                                               |
| RLC-70-25/100(*)                                        | Thermometer, 25 to 100°C (5°C increments)                                             |

<sup>\*</sup> Insert "-10" for package of 10 or "-30" for package of 30.

Ordering Examples: RLC-70-10/40-30, room thermometer, 10 to 40°C, package of 30.

RLC-70-60/90-10, room thermometer 60 to 90°F, package of 10.