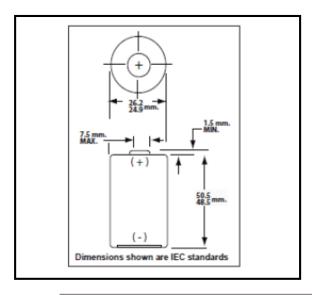

## DC1400 3000mAh C Duracell Rechargeable

| Specifications                |                                  |
|-------------------------------|----------------------------------|
| Classification:               | Cylindrical Rechargeable         |
| Chemical System:              | Nickel Metal Hydride (NiMH)      |
| Designation:                  | IEC – HR14                       |
| Nominal Voltage:              | 1.2V                             |
| Operating Voltage:            | 1.0V – 1.35V                     |
| <b>Operating Temperature:</b> | -10°C to 50°C                    |
| Storage Temperature:          | 5°C to 30°C                      |
| Typical Weight:               | 61g                              |
| Typical Volume:               | 26.9 cm <sup>3</sup>             |
| Typical Impedance:            | 30 mΩ @1kHz                      |
| Rated Capacity:               | 3000mAh                          |
| Safety Features:              | Pressure release resettable vent |
| <u> </u>                      | <u> </u>                         |