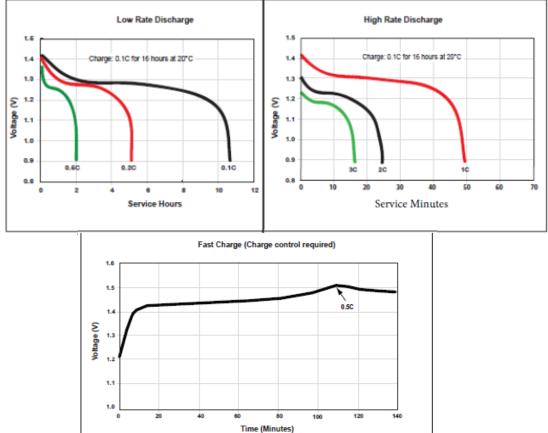

## DC1400 3000mAh C Duracell Rechargeable

| Specifications                |                                  |
|-------------------------------|----------------------------------|
| Classification:               | Cylindrical Rechargeable         |
| Chemical System:              | Nickel Metal Hydride (NiMH)      |
| Designation:                  | IEC – HR14                       |
| Nominal Voltage:              | 1.2V                             |
| Operating Voltage:            | 1.0V – 1.35V                     |
| <b>Operating Temperature:</b> | -10°C to 50°C                    |
| Storage Temperature:          | 5°C to 30°C                      |
| Typical Weight:               | 61g                              |
| Typical Volume:               | 26.9 cm <sup>3</sup>             |
| Typical Impedance:            | 30 mΩ @1kHz                      |
| Rated Capacity:               | 3000mAh                          |
| Safety Features:              | Pressure release resettable vent |
| <u> </u>                      | <u> </u>                         |