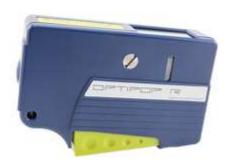

## Description

The L-com FOC-OP-2 is a handheld, Fiber Optic cassette-style cleaner. It features an ergonomic design for comfortable usage, with squeeze trigger for accurate cleaning ribbon advancement. The FOC-OP-2 has a shuttered dual-slot cleaning surface, making it ideal for use with duplex LC connectors

## Features

- Handheld, Fiber Optic Cassette Style Cleaner
- Ergonomic design with squeeze trigger for cleaning ribbon advancement
- Shuttered dual-slot cleaning surface
- For use with duplex LC connectors