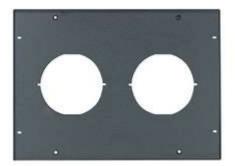

## 6" Fan Top (Excluding Fans) 2-hole Item # ERK-6FT

## Description

Top options accept 4-1/2", low-profile 6"or 10" fans for Active thermal management. Vented pagoda tops maintain enclosure temperatures through natural convection while minimizing the amount of dust and debris that can fall into the rack, and adds 1-1/2" to the top of the rack. Solid, slot pattern vented, vented and cable ladder adapter tops also available.

Features

- Durable Black textured finish resists scratches
- Laser knockouts for fans ease installation and setup
- Top plate covers for relay rack enclosures
- Plates are designed to fit Middle Atlantic WMRK, ERK, and SCRK series enclosures
- Two-inch service plate for routing cables in and out of the enclosure