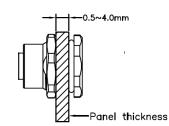

Toll Free: 800.955.2629

Phone: 330.780.2525

Fax: 330.780.2524

Pin Out

- Mueller's Al-T00206 is a cable assembly that has a 5-position rear mount M12 female receptacle to open end, 22 AWG, 2 meters.
- Shell size for connector: M12 (A Coding)
- Cable Material: UL 1569 22AWG Hook Up Wire
  - Overall length = 1.64' (0.5M)
- Shell: 18x18mm PG9 threaded rear mount
  - Material: Nickel Plated Brass
- Rating: