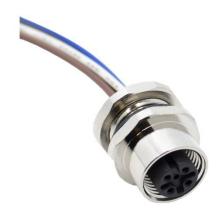

Toll Free: 800.955.2629

Phone: 330.780.2525

Fax: 330.780.2524

Pin Out

- Mueller's Al-T00206 is a cable assembly that has a 5-position rear mount M12 female receptacle to open end, 22 AWG, 2 meters.
- Shell size for connector: M12 (A Coding)
- Cable Material: UL 1569 22AWG Hook Up Wire
  - Overall length = 1.64' (0.5M)
- Shell: 18x18mm PG9 threaded rear mount
  - Material: Nickel Plated Brass
- Rating: