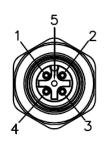

## AI-T00206

(Receptacle, M12 Rear Mount, 5-Position Female Straight-Open, PG9 Threads, 22 AWG, 0.5M)

|    | i iii Out |      |
|----|-----------|------|
| J1 | COLOR     | J2   |
| 1  | BROWN     |      |
| 2  | WHITE     | OPEN |
| 3  | BLUE      | OPEN |
| 4  | BLACK     |      |
| 5  | GRAY      |      |