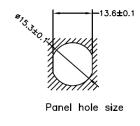

Toll Free: 800.955.2629

Phone: 330.780.2525

Fax: 330.780.2524

Pin Out

- Mueller's Al-T00206 is a cable assembly that has a 5-position rear mount M12 female receptacle to open end, 22 AWG, 2 meters.
- Shell size for connector: M12 (A Coding)
- Cable Material: UL 1569 22AWG Hook Up Wire
  - Overall length = 1.64' (0.5M)
- Shell: 18x18mm PG9 threaded rear mount
  - Material: Nickel Plated Brass
- Rating: