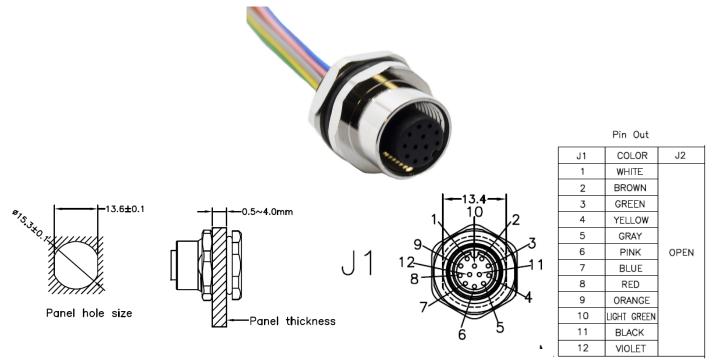

## AI-T00212

(Receptacle, M12 Rear Mount, 12-Position Female Straight-Open, PG9 Threads, 24 AWG, 0.5M)

• Mueller's AI-T00212 is a cable assembly that has a 12-position rear mount M12 Female receptacle to open end, 24 AWG, 0.5 meters.

M12 (A Coding)

- Shell size for connector:
- Cable Material: 24AWG Hook Up Wire
  - Overall length = 1.64' (0.5M)
- Shell: 18x18mm PG9 threaded rear mount
  - Material: Nickel Plated Brass
- Rating:

| <ul> <li>Voltage:</li> </ul> | 30V AC/DC |
|------------------------------|-----------|
|------------------------------|-----------|

- Current: 1.5 Amps
- Ambient Temperature: -40°C to 85°C
- Standard: IEC 61076-2-101
- Waterproof:
- RoHS 3 Compliant

Mueller Electric Company 2850 Gilchrist Rd. Bld 5A Akron, OH 44305

www.muellerelectric.com