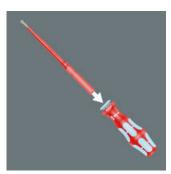

### Kraftform Kompakt

EAN: 4013288220400

Part number:

Article number: Kraftform Kompakt VDE

3062 iS SB

05033613001

Size:

230x60x13 mm

Weight: 31 g

Country of origin: CZ

**Customs tariff** 

number:

82054000

- Reduced shaft diameter and integrated insulation protection
- In this way, low-lying PH screws can be accessed and actuated
- Insulated, individually tested as per IEC 60900
- Blades made of stainless steel to prevent extraneous rust
- · Vacuum ice-hardening provides the required hardness and strength
- 9 mm hex drive with with entry chamfer

VDE stainless blade with reduced blade diameter with integrated protective insulation - low-lying screw and spring elements can be easily reached and operated. Individually tested tools as per IEC 60900. Individually tested at 10,000 V for safe working at the approved voltage of 1,000 V. Wera's stainless steel tools are vacuum ice hardened and therefore have the hardness and strength properties required for screw connections. Industrial use is possible without restrictions.

## VDE interchangeable blade with reduced shaft diameter

Reduced blade diameter with integrated protective insulation, allows sunken screws and spring elements to be accessed and actuated, individually tested as per IEC 60900.