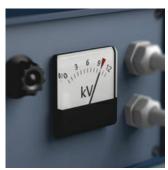

### Individually tested

Our screwdrivers are tested for dielectric strength under a 10,000 volt load to make sure that their most important property, their insulation, has been exhaustively tested. Each individual Wera VDE screwdriver is subjected to this test to guarantee safe working up to 1,000 volts.