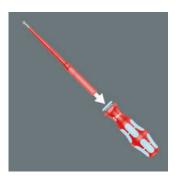

### Kraftform Kompakt

**EAN:** 4013288220424

Part number:

Article number: Kraftform Kompakt VDE

3065 iS PZ SB

05033655001

Size:

230x60x13 mm

Weight: 31 g

Country of origin: CZ

Customs tariff

82054000

number:

- Reduced shaft diameter and integrated insulation protection
- In this way, low-lying PZ screws can be accessed and actuated
- Insulated, individually tested as per IEC 60900
- Blades made of stainless steel to prevent extraneous rust
- Vacuum ice-hardening provides the required hardness and strength
- 9 mm hex drive with with entry chamfer

VDE stainless blade with reduced blade diameter with integrated protective insulation - low-lying screw and spring elements can be easily reached and operated. Individually tested tools as per IEC 60900. Individually tested at 10,000 V for safe working at the approved voltage of 1,000 V. Wera's stainless steel tools are vacuum ice hardened and therefore have the hardness and strength properties required for screw connections. Industrial use is possible without restrictions.

### Kraftform Kompakt VDE 3065 iS PZ SB, stainless, PZ 1 x 154 mm

Kraftform Kompakt

Set contents:

Kraftform Kompakt VDE 3065 iS PZ, stainless, PZ 1 x 154 mm

1x PZ 1 x 154 mm