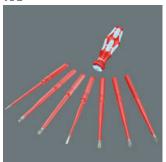

#### Blades for handle

The VDE-insulated Kraftform Kompakt stainless blades are suitable for the 3817 VDE Stainless handle.

### Handle/interchangeable blade system – Kraftform Kompakt VDE

The handle/interchangeable blade system allows rapid exchange of the blades required for a wide range of applications.