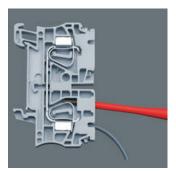

VDE stainless blade with reduced blade diameter with integrated protective insulation - low-lying screw and spring elements can be easily reached and operated. Individually tested tools as per IEC 60900. Individually tested at 10,000 V for safe working at the approved voltage of 1,000 V. Wera's stainless steel tools are vacuum ice hardened and therefore have the hardness and strength properties required for screw connections. Industrial use is possible without restrictions.

## VDE interchangeable blade with reduced shaft diameter

Reduced blade diameter with integrated protective insulation, allows sunken screws and spring elements to be accessed and actuated, individually tested as per IEC 60900.