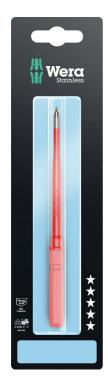

### Kraftform Kompakt

**EAN:** 4013288220424

Part number:

Article number: Kraftform Kompakt VDE

3065 iS PZ SB

05033655001

Size:

230x60x13 mm

### Kraftform Kompakt VDE 3065 iS PZ SB, stainless, PZ 1 x 154 mm

Kraftform Kompakt

Set contents:

Kraftform Kompakt VDE 3065 iS PZ, stainless, PZ 1 x 154 mm

1x PZ 1 x 154 mm