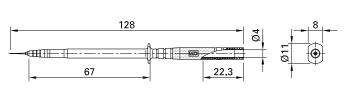

Item number 24.0238-\*

Spring-loaded stainless steel needle which reacts resiliently under light pressure. Specially suited for sensitive printed circuits. Test probe with handle guard chamfered on both sides. Ø 4 mm rigid socket in handle accepting spring-loaded Ø 4 mm plugs with rigid insulating sleeve. Supplie ed with protective cap.

| Technical data                   |                     |
|----------------------------------|---------------------|
| Diameter of plug system          | 4 mm                |
| Rated Values                     | 1000 V, CAT II, 1 A |
| Base material electrical contact | Edelstahl           |
| Standard color(s) *              | 21 22               |
| Test accessory acc. to           | IEC EN 61010-031    |
| Approvals                        | CE                  |