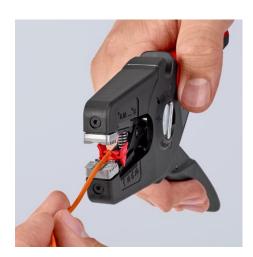

#### **KNIPEX PreciStrip16**

**Automatic Insulation Stripper** 

- Simple, precise stripping of fine wires and solid round cables with a wide capacity range from 0.08 to 16 mm² with only one pair of pliers
- Good grip provided by semi-circular grooved metal holding clamps; exact cut thanks to parabolic stripping blade
- A patented automatism regulates the depth of the cut; the neutral point of the automatism can be adjusted in fine steps in special operating conditions (insulation material, temperature)
- With adjustable length stop for precision work repeated accurately each time
- Inscription area for customisation
- Comfortable operation with ergonomic dual-component handle
- With tether attachment point, suitable for KNIPEX Tethered Tools accessories
- Easily replaceable blade cassette