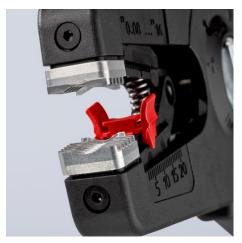

# **KNIPEX** Quality – Made in Germany

With cable cutter on the top side for up to 16 mm²