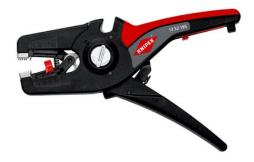

#### **Product information**

12 52 195

#### **KNIPEX PreciStrip16**

**Automatic Insulation Stripper** 

- Simple, precise stripping of fine wires and solid round cables with a wide capacity range from 0.08 to 16 mm² with only one pair of pliers
- Good grip provided by semi-circular grooved metal holding clamps; exact cut thanks to parabolic stripping blade
- A patented automatism regulates the depth of the cut; the neutral point of the automatism can be adjusted in fine steps in special operating conditions (insulation material, temperature)
- With adjustable length stop for precision work repeated accurately each time
- Inscription area for customisation
- Comfortable operation with ergonomic dual-component handle
- With tether attachment point, suitable for KNIPEX Tethered Tools accessories
- Easily replaceable blade cassette