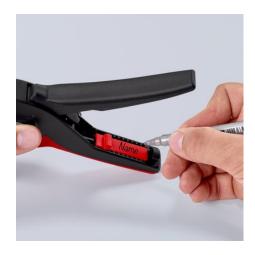

#### **KNIPEX PreciStrip16**

**Automatic Insulation Stripper** 

- Simple, precise stripping of fine wires and solid round cables with a wide capacity range from 0.08 to 16 mm² with only one pair of pliers
- Good grip provided by semi-circular grooved metal holding clamps; exact cut thanks to parabolic stripping blade
- A patented automatism regulates the depth of the cut; the neutral point of the automatism can be adjusted in fine steps in special operating conditions (insulation material, temperature)
- With adjustable length stop for precision work repeated accurately each time
- Inscription area for customisation
- Comfortable operation with ergonomic dual-component handle
- With tether attachment point, suitable for KNIPEX Tethered Tools accessories
- Easily replaceable blade cassette