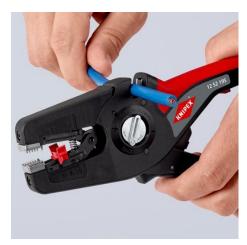

# **KNIPEX** Quality – Made in Germany

With cable cutter on the top side for up to 16 mm²