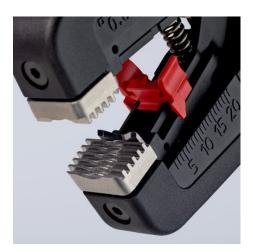

### **KNIPEX** Quality – Made in Germany

Semi-circular grooved holding clamp for better grip that holds practically any insulation material securely in place For special requirements, such as particularly hard or soft insulation materials, optimum fine adjustments can be