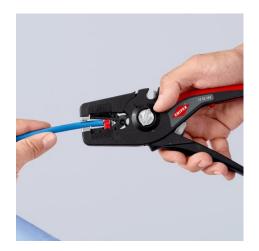

#### **KNIPEX PreciStrip16**

**Automatic Insulation Stripper** 

- Simple, precise stripping of fine wires and solid round cables with a wide capacity range from 0.08 to 16 mm² with only one pair of pliers
- Good grip provided by semi-circular grooved metal holding clamps; exact cut thanks to parabolic stripping blade
- A patented automatism regulates the depth of the cut; the neutral point of the automatism can be adjusted in fine steps in special operating conditions (insulation material, temperature)
- With adjustable length stop for precision work repeated accurately each time
- Inscription area for customisation
- Comfortable operation with ergonomic dual-component handle
- With tether attachment point, suitable for KNIPEX Tethered Tools accessories
- Easily replaceable blade cassette