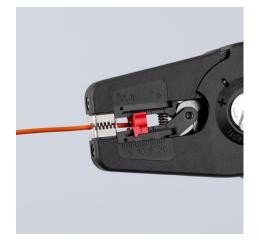

#### **KNIPEX PreciStrip16**

**Automatic Insulation Stripper** 

- Simple, precise stripping of fine wires and solid round cables with a wide capacity range from 0.08 to 16 mm² with only one pair of pliers
- Good grip provided by semi-circular grooved metal holding clamps; exact cut thanks to parabolic stripping blade
- A patented automatism regulates the depth of the cut; the neutral point of the automatism can be adjusted in fine steps in special operating conditions (insulation material, temperature)
- With adjustable length stop for precision work repeated accurately each time
- Inscription area for customisation
- Comfortable operation with ergonomic dual-component handle
- With tether attachment point, suitable for KNIPEX Tethered Tools accessories
- Easily replaceable blade cassette

### **KNIPEX** Quality – Made in Germany

Semi-circular grooved holding clamp for better grip that holds practically any insulation material securely in place For special requirements, such as particularly hard or soft insulation materials, optimum fine adjustments can be