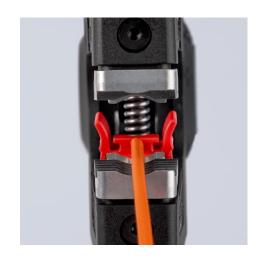

### **KNIPEX** Quality – Made in Germany

Semi-circular grooved holding clamp for better grip that holds practically any insulation material securely in place For special requirements, such as particularly hard or soft insulation materials, optimum fine adjustments can be