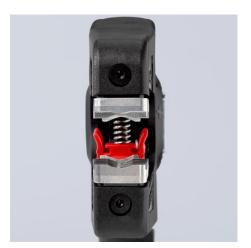

### **KNIPEX** Quality – Made in Germany

Semi-circular grooved holding clamp for better grip that holds practically any insulation material securely in place For special requirements, such as particularly hard or soft insulation materials, optimum fine adjustments can be