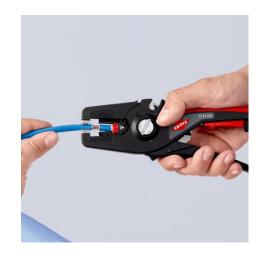

#### **KNIPEX PreciStrip16**

**Automatic Insulation Stripper** 

- Simple, precise stripping of fine wires and solid round cables with a wide capacity range from 0.08 to 16 mm² with only one pair of pliers
- Good grip provided by semi-circular grooved metal holding clamps; exact cut thanks to parabolic stripping blade
- A patented automatism regulates the depth of the cut; the neutral point of the automatism can be adjusted in fine steps in special operating conditions (insulation material, temperature)
- With adjustable length stop for precision work repeated accurately each time
- Inscription area for customisation
- Comfortable operation with ergonomic dual-component handle
- With tether attachment point, suitable for KNIPEX Tethered Tools accessories
- Easily replaceable blade cassette