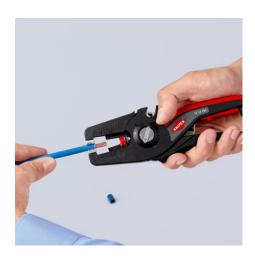

#### **KNIPEX PreciStrip16**

**Automatic Insulation Stripper** 

- Simple, precise stripping of fine wires and solid round cables with a wide capacity range from 0.08 to 16 mm² with only one pair of pliers
- Good grip provided by semi-circular grooved metal holding clamps; exact cut thanks to parabolic stripping blade
- A patented automatism regulates the depth of the cut; the neutral point of the automatism can be adjusted in fine steps in special operating conditions (insulation material, temperature)
- With adjustable length stop for precision work repeated accurately each time
- Inscription area for customisation
- Comfortable operation with ergonomic dual-component handle
- With tether attachment point, suitable for KNIPEX Tethered Tools accessories
- Easily replaceable blade cassette