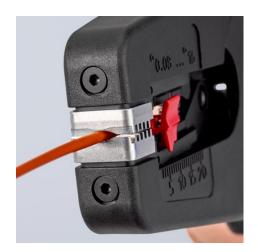

| Technical details                          |                             |
|--------------------------------------------|-----------------------------|
| Stripping capacities in square millimetres | 0.08 — 16.0 mm <sup>2</sup> |
| AWG                                        | 28 — 6                      |