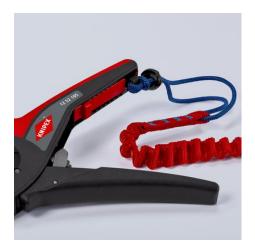

#### **KNIPEX PreciStrip16**

**Automatic Insulation Stripper** 

- Simple, precise stripping of fine wires and solid round cables with a wide capacity range from 0.08 to 16 mm² with only one pair of pliers
- Good grip provided by semi-circular grooved metal holding clamps; exact cut thanks to parabolic stripping blade
- A patented automatism regulates the depth of the cut; the neutral point of the automatism can be adjusted in fine steps in special operating conditions (insulation material, temperature)
- With adjustable length stop for precision work repeated accurately each time
- Inscription area for customisation
- Comfortable operation with ergonomic dual-component handle
- With tether attachment point, suitable for KNIPEX Tethered Tools accessories
- Easily replaceable blade cassette